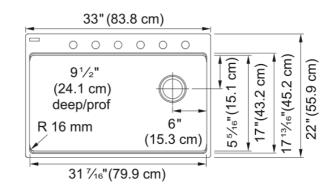

## Technical Data

| Aspect                         |                    |
|--------------------------------|--------------------|
| Sink type                      | Sink               |
| Type of material               | Granite            |
| Number of bowls                | 1                  |
| Color                          | Champagne          |
| Surface finsh                  | None               |
| Product Dimensions             |                    |
| Exterior size: right to left   | 33                 |
| Exterior size: front to back   | 22                 |
| Large bowl size: right to left | 31.457             |
| Large bowl size: front to back | 17.154             |
| Large bowl: depth              | 9.5                |
| Installation                   |                    |
| Minimum cabinet size           | 36''               |
| Product specifications         |                    |
| Installation type              | Topmount / drop in |
| Drain hole                     | 3 1/2"             |
| Position of drainer            | No drainer         |
| Product identification         |                    |
| Product brand                  | FRANKE             |
| Product family                 | Maris              |
| Collection                     | Maris              |
| Certified by                   | CUPC               |
| Features                       |                    |
| Drainers number                | No drainer         |
| Product reversibility          | No                 |
| Faucet ledge                   | Yes                |
| Strainer assembly included     | No                 |
|                                |                    |