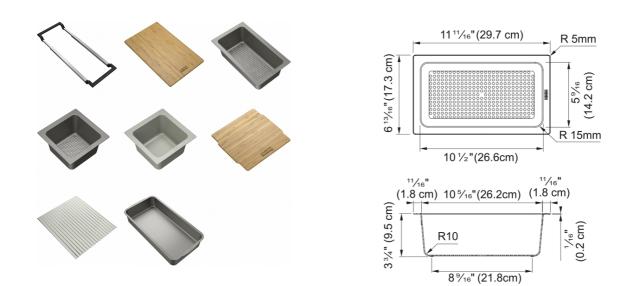

## ALL-IN SET5 Full Set Storage Box FRL | 112.0655.489

All-In is the flexible food preparation system that transforms your sink into a stylish and playful workstation designed to bring more flow to your kitchen and life. Well-equipped and intuitive, this modular accessory system has all you need to prepare meals easily, saving you time and space and allowing you to shift seamlessly between different tasks. So, for great meals with no interruptions, it all comes together with All-In. AlUS300 includes: Telescopic Bridge - 7-in x Extends to 24-in; Bamboo Chopping 8- in x 13-in; Small Colander 7-in x 7-in; Prep Bowl 7-in x 7-in Bamboo Bowl Lid 7-in x 7-in; Foldable Silicone Mat 14-in x 16-in; Large Colander 7-in x 12-in; Storage Container 11-in x 21-in \* Fits sinks up to 21.25-in inches.