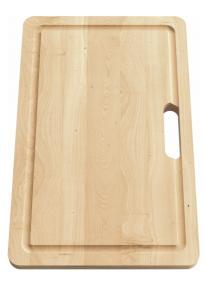

## Cutting Board - PS2-45S | 112.0653.055

Franke 11.0-in.  $\times$  17.9-in. Solid Wood Cutting Board for Professional 2.0 Series Sinks. The solid wood cutting board is both functional and sturdy, while providing a stable work area for cutting and prepping. Cutting board fits over many Franke sinks or works independently on the countertop.