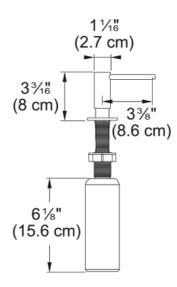

## Atlas Soap Dispenser - ATL-SD-IBK | 112.0625.484

Black Stainless Steel Single Hole Top Refill Soap Dispenser. Easily dispense soap or lotion from your sink while eliminating countertop clutter; Holds up to 11.5 ounces of soap or lotion; Top fill designs provides convenience of filling the bottle from above the counter. This model replaces the SD3425BSS Soap Dispenser