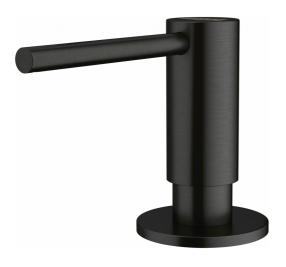

## Atlas Soap Dispenser - ATL-SD-IBK | 112.0625.484

Black Stainless Steel Single Hole Top Refill Soap Dispenser. Easily dispense soap or lotion from your sink while eliminating countertop clutter; Holds up to 11.5 ounces of soap or lotion; Top fill designs provides convenience of filling the bottle from above the counter. This model replaces the SD3425BSS Soap Dispenser