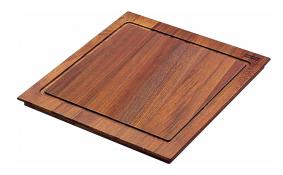

## Cutting Board - PG-40S | 112.0434.912

14.4-in. x 18.8-in. Solid Wood Cutting Board for Peak PKG11031/PKG160 Sinks. The solid wood cutting board is both functional and sturdy, while providing a stable work area for cutting and prepping. Cutting board fits over Franke sinks or works independently on the countertop. Custom Fit for Franke Peak Granite Sinks.