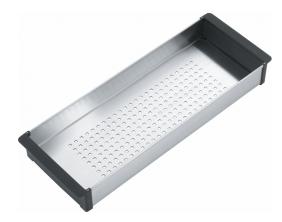

## StB BXX CUX SS synthetic border | 112.0394.981

6.2-in. x 17.6-in. Stainless Steel Colander for Cube Series sinks. Franke stainless steel colander sits directly over the Cube sink, making it perfect to perform prep tasks more efficiently and for rinsing, draining vegetables, fruits or pasta. Custom fit for Franke Cube stainless steel sinks.