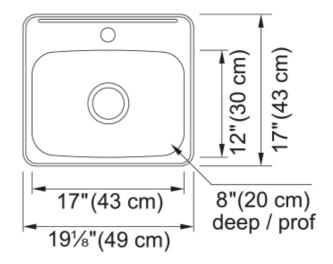

## Steel Queen Drop In Sink QSL1719-8-1N | 101.0651.314

| Tec | hnical | Data |  |
|-----|--------|------|--|
|     | 4      |      |  |

| Aspect                         |                    |
|--------------------------------|--------------------|
| Sink type                      | Sink               |
| Type of material               | Stainless steel    |
| Number of bowls                | 1                  |
| Color                          | Steel              |
| Surface finsh                  | Silk               |
| Product Dimensions             |                    |
| Exterior size: right to left   | 19.291             |
| Exterior size: front to back   | 16.929             |
| Large bowl size: right to left | 19.291             |
| Large bowl size: front to back | 11.811             |
| Large bowl: depth              | 8                  |
| Installation                   |                    |
| Minimum cabinet size           | 21''               |
| Product specifications         |                    |
| Installation type              | Topmount / drop in |
| Drain hole                     | 3 1/2"             |
| Position of drainer            | No drainer         |
| Product identification         |                    |
| Product brand                  | Kindred            |
| Collection                     | Steel Queen        |
| Certified by                   | CSA                |
| Features                       |                    |
| Drainers number                | No drainer         |
| Product reversibility          | No                 |
| Faucet ledge                   | Yes                |
| Strainer assembly included     | No                 |
| Strainer assembly type         | No waste kit       |
|                                |                    |