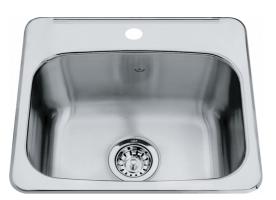

## Steel Queen Drop In Sink QSL1719-8-1N | 101.0651.314

| Tec | hnical | Data |  |
|-----|--------|------|--|
|     | 4      |      |  |

| Aspect                         |                    |
|--------------------------------|--------------------|
| Sink type                      | Sink               |
| Type of material               | Stainless steel    |
| Number of bowls                | 1                  |
| Color                          | Steel              |
| Surface finsh                  | Silk               |
| Product Dimensions             |                    |
| Exterior size: right to left   | 19.291             |
| Exterior size: front to back   | 16.929             |
| Large bowl size: right to left | 19.291             |
| Large bowl size: front to back | 11.811             |
| Large bowl: depth              | 8                  |
| Installation                   |                    |
| Minimum cabinet size           | 21''               |
| Product specifications         |                    |
| Installation type              | Topmount / drop in |
| Drain hole                     | 3 1/2"             |
| Position of drainer            | No drainer         |
| Product identification         |                    |
| Product brand                  | Kindred            |
| Collection                     | Steel Queen        |
| Certified by                   | CSA                |
| Features                       |                    |
| Drainers number                | No drainer         |
| Product reversibility          | No                 |
| Faucet ledge                   | Yes                |
| Strainer assembly included     | No                 |
| Strainer assembly type         | No waste kit       |
|                                |                    |