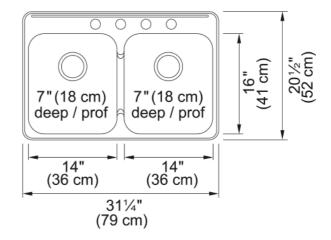

| Sink type         Sink           Type of material         Stainless steel           Number of bowls         2           Color         Steel           Surface finsh         Silk           Product Dimensions         31.248           Length (right to left)         31.248           Width (front to back)         20.472           Large bowl size: right to left         14           Large bowl: depth         7.087           Small bowl size: right to left         14           Small bowl size: front to back         16           Small bowl: depth         7.087           Installation         33"           Minimum cabinet size         33"           Product specifications         Installation type           Drain hole         3 1/2"           Position of drainer         No drainer           Product identification         No drainer           Product brand         Kindred           Collection         Steel Queen | Aspect                         |                    |
|------------------------------------------------------------------------------------------------------------------------------------------------------------------------------------------------------------------------------------------------------------------------------------------------------------------------------------------------------------------------------------------------------------------------------------------------------------------------------------------------------------------------------------------------------------------------------------------------------------------------------------------------------------------------------------------------------------------------------------------------------------------------------------------------------------------------------------------------------------------------------------------------------------------------------------------------|--------------------------------|--------------------|
| Type of material         Stainless steel           Number of bowls         2           Color         Steel           Surface finsh         Silk           Product Dimensions                                                                                                                                                                                                                                                                                                                                                                                                                                                                                                                                                                                                                                                                                                                                                                   |                                | Sink               |
| Color         Steel           Surface finsh         Silk           Product Dimensions           Length (right to left)         31.248           Width (front to back)         20.472           Large bowl size: right to left         14           Large bowl size: front to back         16           Large bowl: depth         7.087           Small bowl size: right to left         14           Small bowl size: front to back         16           Small bowl: depth         7.087           Installation         33"           Product specifications         33"           Installation type         Topmount / drop in           Drain hole         3 1/2"           Position of drainer         No drainer           Product identification         Kindred           Product brand         Kindred           Collection         Steel Queen                                                                                         | Type of material               | Stainless steel    |
| Surface finsh  Product Dimensions  Length (right to left)  Width (front to back)  Large bowl size: right to left  Large bowl size: front to back  Large bowl: depth  Small bowl size: right to left  14  Small bowl size: right to left  15  Small bowl size: front to back  16  Small bowl: depth  7.087  Installation  Minimum cabinet size  Product specifications  Installation type  Drain hole  Drain hole  Product identification  Product brand  Collection  Steel Queen                                                                                                                                                                                                                                                                                                                                                                                                                                                               | Number of bowls                | 2                  |
| Product Dimensions  Length (right to left) 31.248  Width (front to back) 20.472  Large bowl size: right to left 14  Large bowl size: front to back 16  Large bowl: depth 7.087  Small bowl size: right to left 14  Small bowl size: front to back 16  Small bowl size: front to back 16  Small bowl: depth 7.087  Installation  Minimum cabinet size 33"  Product specifications  Installation type Topmount / drop in Drain hole 3 1/2"  Position of drainer No drainer  Product Identification  Product brand Kindred  Collection Steel Queen                                                                                                                                                                                                                                                                                                                                                                                                | Color                          | Steel              |
| Hength (right to left)  Width (front to back)  Large bowl size: right to left  Large bowl size: front to back  Large bowl: depth  Small bowl size: right to left  14  Small bowl size: right to left  14  Small bowl size: right to left  15  Small bowl: depth  7.087  Installation  Minimum cabinet size  Product specifications  Installation type  Topmount / drop in  Drain hole  3 1/2"  Position of drainer  Product identification  Froduct brand  Kindred  Collection  Steel Queen                                                                                                                                                                                                                                                                                                                                                                                                                                                    | Surface finsh                  | Silk               |
| Width (front to back)  Large bowl size: right to left  Large bowl size: right to left  Large bowl size: front to back  Large bowl: depth  7.087  Small bowl size: right to left  14  Small bowl size: right to left  Small bowl: depth  7.087  Installation  Minimum cabinet size  7.087  Product specifications  Installation type  Topmount / drop in  Drain hole  3 1/2"  Position of drainer  Product identification  Product brand  Kindred  Collection  Steel Queen                                                                                                                                                                                                                                                                                                                                                                                                                                                                      | Product Dimensions             |                    |
| Large bowl size: right to left  Large bowl size: front to back  Large bowl: depth  7.087  Small bowl size: right to left  Small bowl size: front to back  I6  Small bowl: depth  7.087  Installation  Minimum cabinet size  Product specifications  Installation type  Topmount / drop in  Drain hole  Topin hole  Topin drainer  No drainer  Product identification  Product brand  Kindred  Collection  Steel Queen                                                                                                                                                                                                                                                                                                                                                                                                                                                                                                                          | Length (right to left)         | 31.248             |
| Large bowl size: front to back  Large bowl: depth  Small bowl size: right to left  Small bowl size: front to back  Small bowl: depth  7.087  Installation  Minimum cabinet size  Product specifications  Installation type  Topmount / drop in  Drain hole  3 1/2"  Position of drainer  Product identification  Product brand  Kindred  Collection  Steel Queen                                                                                                                                                                                                                                                                                                                                                                                                                                                                                                                                                                               | Width (front to back)          | 20.472             |
| Large bowl: depth 7.087  Small bowl size: right to left 14  Small bowl size: front to back 16  Small bowl: depth 7.087  Installation  Minimum cabinet size 33"  Product specifications  Installation type Topmount / drop in 3 1/2"  Position of drainer No drainer  Product identification  Product brand Kindred  Collection Steel Queen                                                                                                                                                                                                                                                                                                                                                                                                                                                                                                                                                                                                     | Large bowl size: right to left | 14                 |
| Small bowl size: right to left  Small bowl size: front to back  Small bowl: depth  7.087  Installation  Minimum cabinet size  Product specifications  Installation type  Topmount / drop in  Drain hole  3 1/2"  Position of drainer  Product identification  Product brand  Kindred  Collection  Steel Queen                                                                                                                                                                                                                                                                                                                                                                                                                                                                                                                                                                                                                                  | Large bowl size: front to back | 16                 |
| Small bowl size: front to back  Small bowl: depth  7.087  Installation  Minimum cabinet size  33"  Product specifications  Installation type  Topmount / drop in  Drain hole  3 1/2"  Position of drainer  No drainer  Product identification  Product brand  Kindred  Collection  Steel Queen                                                                                                                                                                                                                                                                                                                                                                                                                                                                                                                                                                                                                                                 | Large bowl: depth              | 7.087              |
| Small bowl: depth 7.087  Installation  Minimum cabinet size 33"  Product specifications  Installation type Topmount / drop in  Drain hole 3 1/2"  Position of drainer No drainer  Product identification  Product brand Kindred  Collection Steel Queen                                                                                                                                                                                                                                                                                                                                                                                                                                                                                                                                                                                                                                                                                        | Small bowl size: right to left | 14                 |
| Installation  Minimum cabinet size 33"  Product specifications  Installation type Topmount / drop in  Drain hole 3 1/2"  Position of drainer No drainer  Product identification  Product brand Kindred  Collection Steel Queen                                                                                                                                                                                                                                                                                                                                                                                                                                                                                                                                                                                                                                                                                                                 | Small bowl size: front to back | 16                 |
| Minimum cabinet size 33"  Product specifications  Installation type Topmount / drop in  Drain hole 3 1/2"  Position of drainer No drainer  Product identification  Product brand Kindred  Collection Steel Queen                                                                                                                                                                                                                                                                                                                                                                                                                                                                                                                                                                                                                                                                                                                               | Small bowl: depth              | 7.087              |
| Product specifications  Installation type Topmount / drop in  Drain hole 3 1/2"  Position of drainer No drainer  Product identification  Product brand Kindred  Collection Steel Queen                                                                                                                                                                                                                                                                                                                                                                                                                                                                                                                                                                                                                                                                                                                                                         | Installation                   |                    |
| Installation type Topmount / drop in  Drain hole 3 1/2"  Position of drainer No drainer  Product identification  Product brand Kindred  Collection Steel Queen                                                                                                                                                                                                                                                                                                                                                                                                                                                                                                                                                                                                                                                                                                                                                                                 | Minimum cabinet size           | 33"                |
| Drain hole 3 1/2"  Position of drainer No drainer  Product identification  Product brand Kindred  Collection Steel Queen                                                                                                                                                                                                                                                                                                                                                                                                                                                                                                                                                                                                                                                                                                                                                                                                                       | Product specifications         |                    |
| Drain hole 3 1/2"  Position of drainer No drainer  Product identification  Product brand Kindred  Collection Steel Queen                                                                                                                                                                                                                                                                                                                                                                                                                                                                                                                                                                                                                                                                                                                                                                                                                       | Installation type              | Topmount / drop in |
| Product identification Product brand Kindred Collection Steel Queen                                                                                                                                                                                                                                                                                                                                                                                                                                                                                                                                                                                                                                                                                                                                                                                                                                                                            | Drain hole                     | 3 1/2"             |
| Product brand Kindred Collection Steel Queen                                                                                                                                                                                                                                                                                                                                                                                                                                                                                                                                                                                                                                                                                                                                                                                                                                                                                                   | Position of drainer            | No drainer         |
| Collection Steel Queen                                                                                                                                                                                                                                                                                                                                                                                                                                                                                                                                                                                                                                                                                                                                                                                                                                                                                                                         | Product identification         |                    |
|                                                                                                                                                                                                                                                                                                                                                                                                                                                                                                                                                                                                                                                                                                                                                                                                                                                                                                                                                | Product brand                  | Kindred            |
| Certified by CSA                                                                                                                                                                                                                                                                                                                                                                                                                                                                                                                                                                                                                                                                                                                                                                                                                                                                                                                               | Collection                     | Steel Queen        |
|                                                                                                                                                                                                                                                                                                                                                                                                                                                                                                                                                                                                                                                                                                                                                                                                                                                                                                                                                | Certified by                   | CSA                |