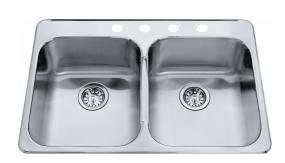

## Steel Queen Drop In Sink QDL2031-7-4N | 101.0651.313

Steel Queen 31.25-in x 20.5-in Drop In Double Bowl 4-Hole Stainless Steel Kitchen Sink. Combining design and durability worthy of the Kindred Crown, Steel Queen sinks have been a homeowner's favorite for years. Widely regarded as some of the easiest-to-install sinks, these versatile drop in models are the top choice of many home renovators. The EZ Torque™ fastener system simplifies the installation of your sink by allowing you to drop and drill it into place, securely locking the sink to the countertop. Steel Queen sinks are made from durable 20-gauge stainless steel with a finish that will stand up to hard work, year in and year out.