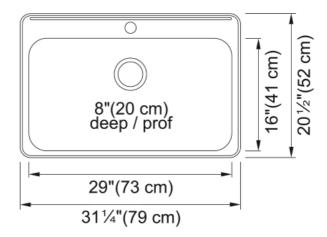

| Sink               |
|--------------------|
| Stainless steel    |
| 1                  |
| Steel              |
| High gloss         |
|                    |
| 31.248             |
| 20.5               |
| 29                 |
| 16                 |
| 7.992              |
|                    |
| 33"                |
|                    |
| Topmount / drop in |
| 3 1/2"             |
| No drainer         |
|                    |
| Kindred            |
| Steel Queen        |
| CSA                |
|                    |
| No drainer         |
| No                 |
| INU                |
|                    |