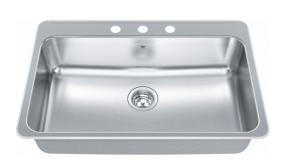

## Steel Queen Drop In Sink QSLA2031-8-3N | 101.0620.243

Steel Queen 31.25-in x 20.5-in Drop In Single Bowl 3-Hole Stainless Steel Kitchen Sink. Combining design and durability worthy of the Kindred Crown, Steel Queen sinks have been a homeowner's favorite for years. Widely regarded as some of the easiest-to-install sinks, these versatile drop in models are the top choice of many home renovators. The EZ Torque™ fastener system simplifies the installation of your sink by allowing you to drop and drill it into place, securely locking the sink to the countertop. Steel Queen sinks are made from durable 20-gauge stainless steel with a finish that will stand up to hard work, year in and year out.