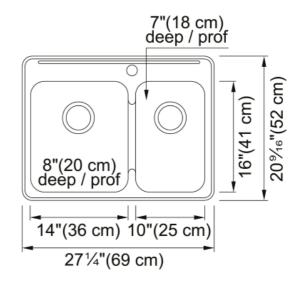

## Steel Queen Drop In Sink QCLA2027R-8-1N | 101.0620.238

| Technical Data                 |                    |  |
|--------------------------------|--------------------|--|
| Aspect                         |                    |  |
| Sink type                      | Sink               |  |
| Type of material               | Stainless steel    |  |
| Number of bowls                | 1,5                |  |
| Color                          | Steel              |  |
| Surface finsh                  | Silk               |  |
| Product Dimensions             |                    |  |
| Exterior size: right to left   | 20.551             |  |
| Exterior size: front to back   | 27.244             |  |
| Large bowl size: right to left | 14                 |  |
| Large bowl size: front to back | 16                 |  |
| Large bowl: depth              | 7.992              |  |
| Small bowl size: right to left | 10                 |  |
| Small bowl size: front to back | 16                 |  |
| Small bowl: depth              | 7.008              |  |
| Installation                   |                    |  |
| Minimum cabinet size           | 30''               |  |
| Product specifications         |                    |  |
| Installation type              | Topmount / drop in |  |
| Drain hole                     | 3 1/2"             |  |
| Position of drainer            | No drainer         |  |
| Product identification         |                    |  |
| Product brand                  | Kindred            |  |
| Collection                     | Steel Queen        |  |
| Certified by                   | CSA                |  |
| Features                       |                    |  |
| Drainers number                | No drainer         |  |
| Product reversibility          | No                 |  |