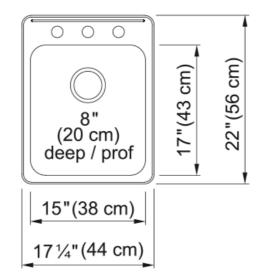

## Steel Queen Drop In Sink QSLA2217-8-3N | 101.0620.216

| Aspect                         |                    |
|--------------------------------|--------------------|
| Sink type                      | Sink               |
| Type of material               | Stainless steel    |
| Number of bowls                | 1                  |
| Color                          | Steel              |
| Surface finsh                  | Silk               |
| Product Dimensions             |                    |
| Exterior size: right to left   | 17.248             |
| Exterior size: front to back   | 21.969             |
| Large bowl size: right to left | 15                 |
| Large bowl size: front to back | 17.008             |
| Large bowl: depth              | 7.992              |
| Installation                   |                    |
| Minimum cabinet size           | 21"                |
| Product specifications         |                    |
| Installation type              | Topmount / drop in |
| Drain hole                     | 3 1/2"             |
| Position of drainer            | No drainer         |
| Product identification         |                    |
| Product brand                  | Kindred            |
| Collection                     | Steel Queen        |
| Features                       |                    |
| Drainers number                | No drainer         |
| Product reversibility          | No                 |
| Faucet ledge                   | Yes                |
| Strainer assembly included     | No                 |
| Strainer assembly type         | No waste kit       |
| Overflow                       | No                 |
|                                |                    |