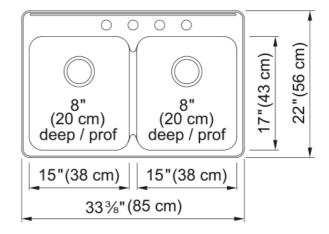

| Aspect                         |                    |
|--------------------------------|--------------------|
| Sink type                      | Sink               |
| Type of material               | Stainless steel    |
| Number of bowls                | 2                  |
| Color                          | Steel              |
| Surface finsh                  | Silk               |
| Product Dimensions             |                    |
| Length (right to left)         | 33.386             |
| Width (front to back)          | 22.008             |
| Large bowl size: right to left | 15                 |
| Large bowl size: front to back | 17.008             |
| Large bowl: depth              | 7.992              |
| Small bowl size: right to left | 15                 |
| Small bowl size: front to back | 17.008             |
| Small bowl: depth              | 7.992              |
| Installation                   |                    |
| Minimum cabinet size           | 36''               |
| Product specifications         |                    |
| Installation type              | Topmount / drop in |
| Drain hole                     | 3 1/2"             |
| Position of drainer            | No drainer         |
| Product identification         |                    |
| Product brand                  | Kindred            |
| Collection                     | Steel Queen        |
| Features                       |                    |
| Drainers number                | No drainer         |