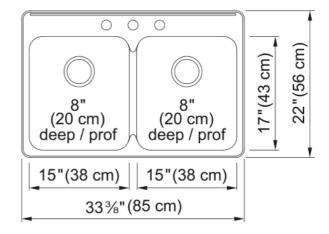

| Aspect                         |                    |
|--------------------------------|--------------------|
| Sink type                      | Sink               |
| Type of material               | Stainless steel    |
| Number of bowls                | 2                  |
| Color                          | Steel              |
| Surface finsh                  | Silk               |
| Product Dimensions             |                    |
| Length (right to left)         | 33.386             |
| Width (front to back)          | 22.008             |
| Large bowl size: right to left | 15                 |
| Large bowl size: front to back | 17.008             |
| Large bowl: depth              | 7.992              |
| Small bowl size: right to left | 15                 |
| Small bowl size: front to back | 17.008             |
| Small bowl: depth              | 7.992              |
| Installation                   |                    |
| Minimum cabinet size           | 36''               |
| Product specifications         |                    |
| Installation type              | Topmount / drop in |
| Drain hole                     | 3 1/2"             |
| Position of drainer            | No drainer         |
| Product identification         |                    |
| Product brand                  | Kindred            |
| Collection                     | Steel Queen        |
| Features                       |                    |
| Drainers number                | No drainer         |