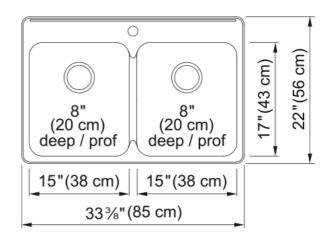

## Aspect

| Aspect                         |                    |
|--------------------------------|--------------------|
| Sink type                      | Sink               |
| Type of material               | Stainless steel    |
| Number of bowls                | 2                  |
| Color                          | Steel              |
| Surface finsh                  | Silk               |
| Product Dimensions             |                    |
| Length (right to left)         | 33.386             |
| Width (front to back)          | 22.008             |
| Large bowl size: right to left | 15                 |
| Large bowl size: front to back | 17.008             |
| Large bowl: depth              | 7.992              |
| Small bowl size: right to left | 15                 |
| Small bowl size: front to back | 17.008             |
| Small bowl: depth              | 7.992              |
| Installation                   |                    |
| Minimum cabinet size           | 36''               |
| Product specifications         |                    |
| Installation type              | Topmount / drop in |
| Drain hole                     | 3 1/2"             |
| Position of drainer            | No drainer         |
| Product identification         |                    |
| Product brand                  | Kindred            |
| Collection                     | Steel Queen        |
| Features                       |                    |
| Drainers number                | No drainer         |
|                                |                    |