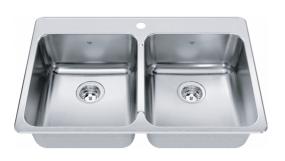

## Steel Queen Drop In Sink QDLA2233-8-1N | 101.0620.207

Steel Queen 33.38-in x 22-in Drop In Double Bowl 1-Hole Stainless Steel Kitchen Sink. Combining design and durability worthy of the Kindred Crown, Steel Queen sinks have been a homeowner's favorite for years. Widely regarded as some of the easiest-to-install sinks, these versatile drop in models are the top choice of many home renovators. The EZ Torque<sup>™</sup> fastener system simplifies the installation of your sink by allowing you to drop and drill it into place, securely locking the sink to the countertop. Steel Queen sinks are made from durable 20-gauge stainless steel with a finish that will stand up to hard work, year in and year out.