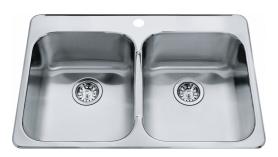

## Steel Queen Drop In Sink QDL2031-8-1N | 101.0620.184

Steel Queen 31.25-in x 20.5-in Drop In Double Bowl 1-Hole Stainless Steel Kitchen Sink. Combining design and durability worthy of the Kindred Crown, Steel Queen sinks have been a homeowner's favorite for years. Widely regarded as some of the easiest-to-install sinks, these versatile drop in models are the top choice of many home renovators. The EZ Torque<sup>™</sup> fastener system simplifies the installation of your sink by allowing you to drop and drill it into place, securely locking the sink to the countertop. Steel Queen sinks are made from durable 20-gauge stainless steel with a finish that will stand up to hard work, year in and year out.