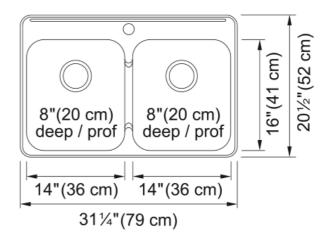

| Aspect                         |                    |
|--------------------------------|--------------------|
| Sink type                      | Sink               |
| Type of material               | Stainless steel    |
| Number of bowls                | 2                  |
| Color                          | Steel              |
| Surface finsh                  | Silk               |
| Product Dimensions             |                    |
| Length (right to left)         | 31.248             |
| Width (front to back)          | 20.472             |
| Large bowl size: right to left | 14                 |
| Large bowl size: front to back | 16                 |
| Large bowl: depth              | 7.087              |
| Small bowl size: right to left | 14                 |
| Small bowl size: front to back | 16                 |
| Small bowl: depth              | 7.087              |
| Installation                   |                    |
| Minimum cabinet size           | 33''               |
| Product specifications         |                    |
| Installation type              | Topmount / drop in |
| Drain hole                     | 3 1/2"             |
| Position of drainer            | No drainer         |
| Product identification         |                    |
| Product brand                  | Kindred            |
| Collection                     | Steel Queen        |
| Certified by                   | CSA                |
| Features                       |                    |