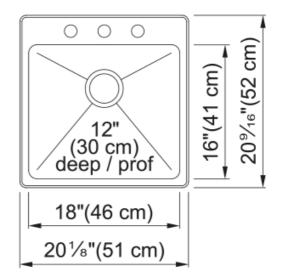

## **Technical Data**

| Aspect                         |                    |
|--------------------------------|--------------------|
| Sink type                      | Sink               |
| Type of material               | Stainless steel    |
| Number of bowls                | 1                  |
| Color                          | Steel              |
| Surface finsh                  | Silk               |
| Product Dimensions             |                    |
| Exterior size: right to left   | 20.079             |
| Exterior size: front to back   | 20.472             |
| Large bowl size: right to left | 18.11              |
| Large bowl size: front to back | 16.142             |
| Large bowl: depth              | 11.811             |
| Installation                   |                    |
| Minimum cabinet size           | 24''               |
| Product specifications         |                    |
| Installation type              | Topmount / drop in |
| Drain hole                     | 3 1/2"             |
| Position of drainer            | No drainer         |
| Product identification         |                    |
| Product brand                  | KINDRED            |
| Collection                     | Steel Queen        |
| Features                       |                    |
| Drainers number                | No drainer         |
| Product reversibility          | No                 |
| Faucet ledge                   | Yes                |
| Strainer assembly included     | Yes                |
| Strainer assembly type         | Manual             |
| Overflow                       | No                 |