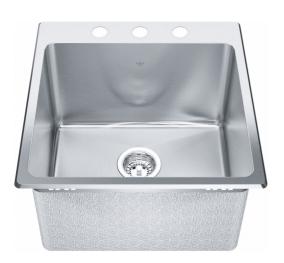

## Steel Queen Dualmount Sink QSLF2020-12-3 | 101.0293.898

## **Technical Data**

| Aspect                         |                    |
|--------------------------------|--------------------|
| Sink type                      | Sink               |
| Type of material               | Stainless steel    |
| Number of bowls                | 1                  |
| Color                          | Steel              |
| Surface finsh                  | Silk               |
| Product Dimensions             |                    |
| Exterior size: right to left   | 20.079             |
| Exterior size: front to back   | 20.472             |
| Large bowl size: right to left | 18.11              |
| Large bowl size: front to back | 16.142             |
| Large bowl: depth              | 11.811             |
| Installation                   |                    |
| Minimum cabinet size           | 24''               |
| Product specifications         |                    |
| Installation type              | Topmount / drop in |
| Drain hole                     | 3 1/2"             |
| Position of drainer            | No drainer         |
| Product identification         |                    |
| Product brand                  | KINDRED            |
| Collection                     | Steel Queen        |
| Features                       |                    |
| Drainers number                | No drainer         |
| Product reversibility          | No                 |
| Faucet ledge                   | Yes                |
| Strainer assembly included     | Yes                |
| Strainer assembly type         | Manual             |
| Overflow                       | No                 |