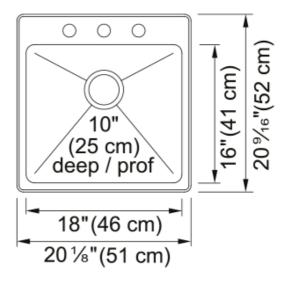

## Steel Queen Dualmount Sink QSLF2020-10-3 | 101.0293.893

| Aspect                           | Sink               |
|----------------------------------|--------------------|
| Sink type                        | Stainless steel    |
| Type of material Number of bowls | 3(d)))less steel   |
|                                  | C+o.l              |
| Color                            | Steel              |
| Surface finsh                    | Silk               |
| Product Dimensions               |                    |
| Exterior size: right to left     | 20.079             |
| Exterior size: front to back     | 20.472             |
| Large bowl size: right to left   | 18.11              |
| Large bowl size: front to back   | 16.142             |
| Large bowl: depth                | 9.843              |
| Installation                     |                    |
| Minimum cabinet size             | 24''               |
| Product specifications           |                    |
| Installation type                | Topmount / drop in |
| Drain hole                       | 3 1/2"             |
| Position of drainer              | No drainer         |
| Product identification           |                    |
| Product brand                    | KINDRED            |
| Collection                       | Steel Queen        |
| Features                         |                    |
| Drainers number                  | No drainer         |
| Product reversibility            | No                 |
| Faucet ledge                     | Yes                |
| Strainer assembly included       | Yes                |
| Strainer assembly type           | Manual             |
| Overflow                         | No                 |

| Number of faucet holes | 3   |  |
|------------------------|-----|--|
|                        |     |  |
| Soap dispenser hole    | Yes |  |