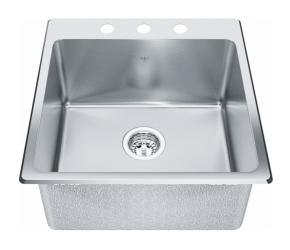

## Steel Queen Dualmount Sink QSLF2020-10-3 | 101.0293.893

| Aspect                           | Sink               |
|----------------------------------|--------------------|
| Sink type                        | Stainless steel    |
| Type of material Number of bowls | 3(d)))less steel   |
|                                  | C+o.l              |
| Color                            | Steel              |
| Surface finsh                    | Silk               |
| Product Dimensions               |                    |
| Exterior size: right to left     | 20.079             |
| Exterior size: front to back     | 20.472             |
| Large bowl size: right to left   | 18.11              |
| Large bowl size: front to back   | 16.142             |
| Large bowl: depth                | 9.843              |
| Installation                     |                    |
| Minimum cabinet size             | 24''               |
| Product specifications           |                    |
| Installation type                | Topmount / drop in |
| Drain hole                       | 3 1/2"             |
| Position of drainer              | No drainer         |
| Product identification           |                    |
| Product brand                    | KINDRED            |
| Collection                       | Steel Queen        |
| Features                         |                    |
| Drainers number                  | No drainer         |
| Product reversibility            | No                 |
| Faucet ledge                     | Yes                |
| Strainer assembly included       | Yes                |
| Strainer assembly type           | Manual             |
| Overflow                         | No                 |