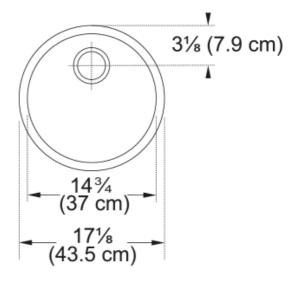

## Rotondo Undermount Sink - RBX-110 | 101.0048.499

| Technical Data                 |                    |
|--------------------------------|--------------------|
| Aspect                         |                    |
| Sink type                      | Sink               |
| Type of material               | Stainless steel    |
| Number of bowls                | 1                  |
| Color                          | Steel              |
| Surface finsh                  | Silk               |
| Product Dimensions             |                    |
| Exterior size: right to left   | 17.126             |
| Exterior size: front to back   | 17.126             |
| Large bowl size: right to left | 14.764             |
| Large bowl size: front to back | 14.764             |
| Large bowl: depth              | 7.087              |
| Installation                   |                    |
| Minimum cabinet size           | 18''               |
| Product specifications         |                    |
| Installation type              | Topmount / drop in |
| Drain hole                     | 3 1/2"             |
| Position of drainer            | No drainer         |
| Product identification         |                    |
| Product brand                  | Neutral            |
| Product family                 | None               |
| Collection                     | Rotondo            |
| Features                       |                    |
| Drainers number                | No drainer         |
| Product reversibility          | Yes                |
| Faucet ledge                   | No                 |
| Strainer assembly included     | No                 |
| Strainer assembly type         | No waste kit       |