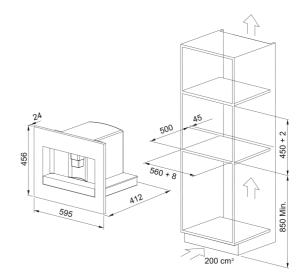

## Coffee Machine FMY 45 CM BK | 131.0682.091

| Technical Data                |                      |
|-------------------------------|----------------------|
| Product Information           |                      |
| Color                         | Black                |
| Туре                          | Built-in             |
| Dimensions                    |                      |
| Width: front to back          | 595.0                |
| Height overall                | 456.0                |
| Depth Overall                 | 412.0                |
| Energy specifications         |                      |
| Voltage                       | 220-240 V            |
| Frequency (Hz)                | 50-60                |
| Article Number                |                      |
| Product brand                 | FRANKE               |
| Product family                | Mythos               |
| Model range                   | MYTHOS               |
| Properties                    |                      |
| Capacity bean container in gr | 200                  |
| Capacity water tank in litre  | 1.8                  |
| Drip tray capacity            | 500.0                |
| UI Type                       | Electr. touch contr. |
| Adjustable coffee dispenser   | 10.0                 |
| Integrated coffee grinder     | Yes                  |
| Adjustment of grinding        | Yes                  |
| Grinding courseness regulator | 13 positions         |
| Options                       | Coffee               |
| Options                       | Milk frother         |
| Indication                    | No Water             |
| Indication                    | Full coffee drawer   |
| Indication                    | Fill beans container |