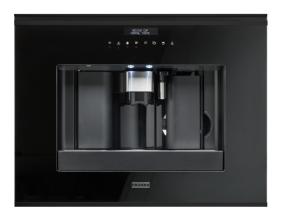

## Coffee Machine FMY 45 CM BK | 131.0682.091

| Technical Data                |                      |
|-------------------------------|----------------------|
| Product Information           |                      |
| Color                         | Black                |
| Туре                          | Built-in             |
| Dimensions                    |                      |
| Width: front to back          | 595.0                |
| Height overall                | 456.0                |
| Depth Overall                 | 412.0                |
| Energy specifications         |                      |
| Voltage                       | 220-240 V            |
| Frequency (Hz)                | 50-60                |
| Article Number                |                      |
| Product brand                 | FRANKE               |
| Product family                | Mythos               |
| Model range                   | MYTHOS               |
| Properties                    |                      |
| Capacity bean container in gr | 200                  |
| Capacity water tank in litre  | 1.8                  |
| Drip tray capacity            | 500.0                |
| UI Type                       | Electr. touch contr. |
| Adjustable coffee dispenser   | 10.0                 |
| Integrated coffee grinder     | Yes                  |
| Adjustment of grinding        | Yes                  |
| Grinding courseness regulator | 13 positions         |
| Options                       | Coffee               |
| Options                       | Milk frother         |
| Indication                    | No Water             |
| Indication                    | Full coffee drawer   |
| Indication                    | Fill beans container |