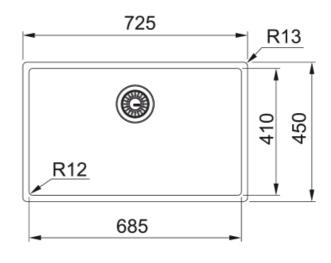

## BXM 210/110-68 3 1/2" PKW NTH AN BG BOX | 127.0650.364

| Technical Data               |                    |
|------------------------------|--------------------|
| Product Information          |                    |
| Sink type                    | Bowl (no drainer)  |
| Type of material             | Stainless steel    |
| Number of bowls              | 1                  |
| Color                        | Anthracite         |
| Finish                       | PVD                |
| Dimensions                   |                    |
| External size: right to left | 725.0              |
| External size: front to back | 450.0              |
| Bowl 1 size: right to left   | 685.0              |
| Bowl 1 size: front to back   | 410.0              |
| Bowl 1: depth                | 200.0              |
| Installation                 |                    |
| Minimum cabinet size         | 80 cm              |
| Product specifications       |                    |
| Installation type            | Undermount         |
| Installation type            | Flushmount         |
| Installation type            | Slimtop            |
| Waste outlet                 | 3 1/2"             |
| Position of drainer          | No drainer         |
| Article Number               |                    |
| Product brand                | FRANKE             |
| Product family               | Mythos             |
| Model range                  | Mythos Masterpiece |
| Approval logo                | CE                 |
| Properties                   |                    |
| Drainers number              | No drainer         |
| Product reversibility        | no                 |