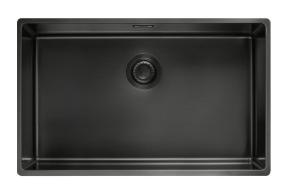

## BXM 210/110-68 3 1/2" PKW NTH AN BG BOX | 127.0650.364

| Technical Data               |                    |
|------------------------------|--------------------|
| Product Information          |                    |
| Sink type                    | Bowl (no drainer)  |
| Type of material             | Stainless steel    |
| Number of bowls              | 1                  |
| Color                        | Anthracite         |
| Finish                       | PVD                |
| Dimensions                   |                    |
| External size: right to left | 725.0              |
| External size: front to back | 450.0              |
| Bowl 1 size: right to left   | 685.0              |
| Bowl 1 size: front to back   | 410.0              |
| Bowl 1: depth                | 200.0              |
| Installation                 |                    |
| Minimum cabinet size         | 80 cm              |
| Product specifications       |                    |
| Installation type            | Undermount         |
| Installation type            | Flushmount         |
| Installation type            | Slimtop            |
| Waste outlet                 | 3 1/2"             |
| Position of drainer          | No drainer         |
| Article Number               |                    |
| Product brand                | FRANKE             |
| Product family               | Mythos             |
| Model range                  | Mythos Masterpiece |
| Approval logo                | CE                 |
| Properties                   |                    |
| Drainers number              | No drainer         |
| Product reversibility        | no                 |