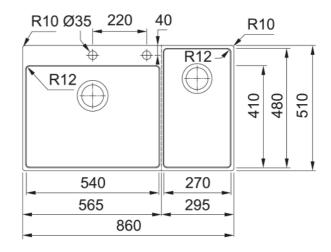

| Sink type                    | Bowl (no drainer) |
|------------------------------|-------------------|
| Type of material             | Stainless steel   |
| Number of bowls              | 2                 |
| Color                        | Steel             |
| Finish                       | X Brushed         |
| Dimensions                   |                   |
| External size: right to left | 860.0             |
| External size: front to back | 510.0             |
| Bowl 1 size: right to left   | 540.0             |
| Bowl 1 size: front to back   | 410.0             |
| Bowl 1: depth                | 200.0             |
| Bowl 2 size: right to left   | 270.0             |
| Bowl 2 size: front to back   | 480.0             |
| Bowl 2: depth                | 200.0             |
| Installation                 |                   |
| Minimum cabinet size         | 90 cm             |
| Product specifications       |                   |
| Installation type            | Flushmount        |
| Installation type            | Slimtop           |
| Waste outlet                 | 3 1/2"            |
| Position of drainer          | No drainer        |
| Product identification       |                   |
| Product brand                | FRANKE            |
| Product family               | Mythos            |
| Model range                  | Box Center        |
| Approval logo                | CE                |
| D                            |                   |