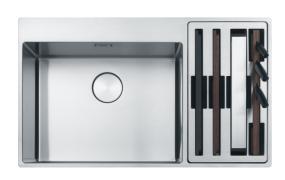

## BWX 220-54-27 3 1/2" WWK TL WCR HOF BX | 127.0538.259

BWX 220-54-27 860X510X200mm, stainless steel brushed, 3 1/2", with waste kit, with tap ledge, workcenter right side, with hidden overflow, with 2 tap holes, in cardboard box

## **Properties**

| Drainers number       | No drainer          |
|-----------------------|---------------------|
| Product reversibility | no                  |
| Tap ledge             | Yes                 |
| Waste kit include     | yes                 |
| Waste kit type        | automatic-push knob |
| Siphon included       | yes                 |
| Number of tap holes   | 2                   |
| Soap dispenser hole   | no                  |