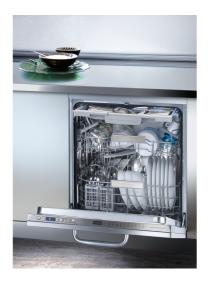

## Dishwasher FDW 614 D10P DOS LP C | 117.0611.675

Dishwasher FDW 614 D10P DOS LP C

| Product Information            |                           |
|--------------------------------|---------------------------|
| Installation type              | Built-in fully-integrated |
| Color                          | Stainless Steel           |
| Dimensions                     |                           |
| Width: front to back           | 598.0                     |
| Height overall                 | 820.0                     |
| Depth Overall                  | 555.0                     |
| Energy specifications          |                           |
| Voltage                        | 220-240 V                 |
| Frequency (Hz)                 | 50                        |
| Consumption water:liters/cycle | 9,5L                      |
| Product specifications         |                           |
| Energy efficiency class        | С                         |
| Product identification         |                           |
| Product family                 | Mythos                    |
| Properties                     |                           |
| Number of settings             | 14                        |
| Number of programmes           | 10                        |
| Autom. door opening(end cycle) | Yes                       |
| Noise level (dBA)              | 41                        |
| Top cutlery 3rd basket         | Yes                       |
| Type of protection             | aquastop                  |