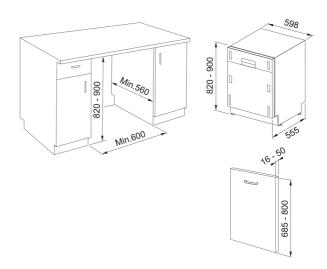

## Dishwasher FDW 614 D10P DOS LP C | 117.0611.675

Dishwasher FDW 614 D10P DOS LP C

| Product Information            |                           |
|--------------------------------|---------------------------|
| Installation type              | Built-in fully-integrated |
| Color                          | Stainless Steel           |
| Dimensions                     |                           |
| Width: front to back           | 598.0                     |
| Height overall                 | 820.0                     |
| Depth Overall                  | 555.0                     |
| Energy specifications          |                           |
| Voltage                        | 220-240 V                 |
| Frequency (Hz)                 | 50                        |
| Consumption water:liters/cycle | 9,5L                      |
| Product specifications         |                           |
| Energy efficiency class        | С                         |
| Product identification         |                           |
| Product family                 | Mythos                    |
| Properties                     |                           |
| Number of settings             | 14                        |
| Number of programmes           | 10                        |
| Autom. door opening(end cycle) | Yes                       |
| Noise level (dBA)              | 41                        |
| Top cutlery 3rd basket         | Yes                       |
| Type of protection             | aquastop                  |