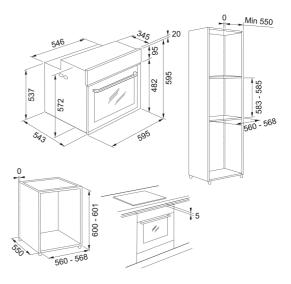

## Oven el. FMY 98 P BK | 116.0606.102

| Technical Data          |              |
|-------------------------|--------------|
| Product Information     |              |
| Oven type               | Electric     |
| Туре                    | Built-in     |
| Color                   | Black        |
| Dimensions              |              |
| Width: front to back    | 595.0        |
| Depth Overall           | 564.0        |
| Height overall          | 595.0        |
| Energy specifications   |              |
| Rated power             | 3650.0       |
| Voltage                 | 220-240 V    |
| Frequency (Hz)          | 50-60        |
| Product specifications  |              |
| Cleaning                | pyrolytic    |
| Steam                   | No           |
| Energy efficiency class | A+           |
| Turnspit                | No           |
| Article Number          |              |
| Product brand           | FRANKE       |
| Product family          | Mythos       |
| Model range             | Mythos       |
| Properties              |              |
| Usable volume liter     | 73.0         |
| Ul Type                 | Electronic   |
| Display color           | White        |
| Number of knobs         | 2.0          |
| Timer                   | Programmable |
| Type of time control    | Electronic   |
|                         |              |