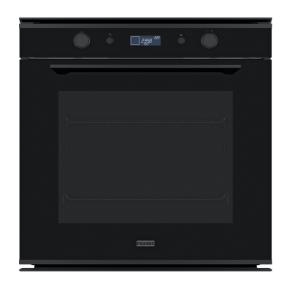

## Oven el. FMY 98 P BK | 116.0606.102

| Technical Data          |              |
|-------------------------|--------------|
| Product Information     |              |
| Oven type               | Electric     |
| Туре                    | Built-in     |
| Color                   | Black        |
| Dimensions              |              |
| Width: front to back    | 595.0        |
| Depth Overall           | 564.0        |
| Height overall          | 595.0        |
| Energy specifications   |              |
| Rated power             | 3650.0       |
| Voltage                 | 220-240 V    |
| Frequency (Hz)          | 50-60        |
| Product specifications  |              |
| Cleaning                | pyrolytic    |
| Steam                   | No           |
| Energy efficiency class | A+           |
| Turnspit                | No           |
| Article Number          |              |
| Product brand           | FRANKE       |
| Product family          | Mythos       |
| Model range             | Mythos       |
| Properties              |              |
| Usable volume liter     | 73.0         |
| Ul Type                 | Electronic   |
| Display color           | White        |
| Number of knobs         | 2.0          |
| Timer                   | Programmable |
| Type of time control    | Electronic   |
|                         |              |