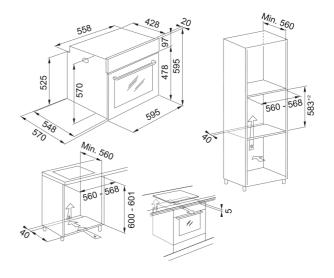

## Oven el. FMA 97 P XS | 116.0606.100

| Technical Data          |              |
|-------------------------|--------------|
| Product Information     |              |
| Oven type               | Electric     |
| Туре                    | Built-in     |
| Color                   | Inox         |
| Dimensions              |              |
| Width: front to back    | 595.0        |
| Depth Overall           | 570.0        |
| Height overall          | 595.0        |
| Energy specifications   |              |
| Rated power             | 3300.0       |
| Voltage                 | 220-240 V    |
| Frequency (Hz)          | 50-60        |
| Product specifications  |              |
| Cleaning                | pyrolytic    |
| Steam                   | No           |
| Energy efficiency class | A+           |
| Turnspit                | No           |
| Article Number          |              |
| Product brand           | FRANKE       |
| Product family          | Maris        |
| Model range             | Maris        |
| Properties              |              |
| Usable volume liter     | 71.0         |
| UI Type                 | Electronic   |
| Display color           | White        |
| Number of knobs         | 2.0          |
| Timer                   | Programmable |
| Type of time control    | Electronic   |