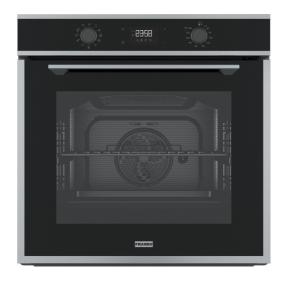

## Oven el. FMA 97 P XS | 116.0606.100

| Technical Data          |              |
|-------------------------|--------------|
| Product Information     |              |
| Oven type               | Electric     |
| Туре                    | Built-in     |
| Color                   | Inox         |
| Dimensions              |              |
| Width: front to back    | 595.0        |
| Depth Overall           | 570.0        |
| Height overall          | 595.0        |
| Energy specifications   |              |
| Rated power             | 3300.0       |
| Voltage                 | 220-240 V    |
| Frequency (Hz)          | 50-60        |
| Product specifications  |              |
| Cleaning                | pyrolytic    |
| Steam                   | No           |
| Energy efficiency class | A+           |
| Turnspit                | No           |
| Article Number          |              |
| Product brand           | FRANKE       |
| Product family          | Maris        |
| Model range             | Maris        |
| Properties              |              |
| Usable volume liter     | 71.0         |
| UI Type                 | Electronic   |
| Display color           | White        |
| Number of knobs         | 2.0          |
| Timer                   | Programmable |
| Type of time control    | Electronic   |