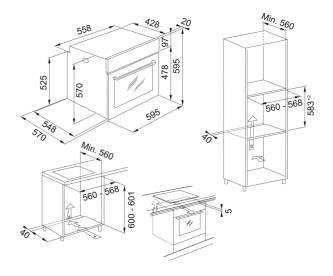

## Oven el. FSM 86 H XS | 116.0605.990

| Technical Data          |                 |
|-------------------------|-----------------|
|                         |                 |
| Product Information     | Electric        |
| Oven type               |                 |
| Type                    | Built-in        |
| Color                   | Inox            |
| Dimensions              |                 |
| Width: front to back    | 595.0           |
| Depth Overall           | 570.0           |
| Height overall          | 595.0           |
| Energy specifications   |                 |
| Rated power             | 2750.0          |
| Voltage                 | 220-240 V       |
| Frequency (Hz)          | 50-60           |
| Product specifications  |                 |
| Cleaning                | hydrolytic      |
| Steam                   | No              |
| Energy efficiency class | Α               |
| Turnspit                | No              |
| Article Number          |                 |
| Product brand           | FRANKE          |
| Product family          | Smart           |
| Model range             | Smart           |
| Properties              |                 |
| Usable volume liter     | 71.0            |
| UI Type                 | Electromechanic |
| Display color           | White           |
| Number of knobs         | 2.0             |
| Timer                   | Programmable    |
| Type of time control    | Electronic      |
|                         |                 |