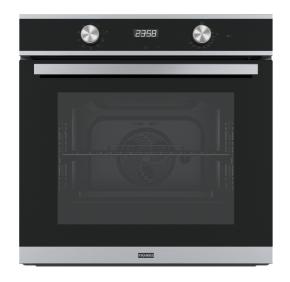

## Oven el. FSM 86 H XS | 116.0605.990

| Technical Data          |                 |
|-------------------------|-----------------|
|                         |                 |
| Product Information     | Electric        |
| Oven type               |                 |
| Type                    | Built-in        |
| Color                   | Inox            |
| Dimensions              |                 |
| Width: front to back    | 595.0           |
| Depth Overall           | 570.0           |
| Height overall          | 595.0           |
| Energy specifications   |                 |
| Rated power             | 2750.0          |
| Voltage                 | 220-240 V       |
| Frequency (Hz)          | 50-60           |
| Product specifications  |                 |
| Cleaning                | hydrolytic      |
| Steam                   | No              |
| Energy efficiency class | Α               |
| Turnspit                | No              |
| Article Number          |                 |
| Product brand           | FRANKE          |
| Product family          | Smart           |
| Model range             | Smart           |
| Properties              |                 |
| Usable volume liter     | 71.0            |
| UI Type                 | Electromechanic |
| Display color           | White           |
| Number of knobs         | 2.0             |
| Timer                   | Programmable    |
| Type of time control    | Electronic      |
|                         |                 |