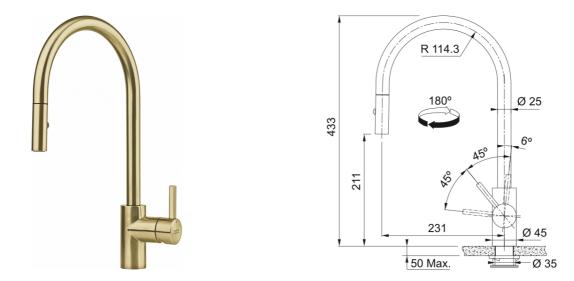

## Tap Eos Neo Pull Down Side HP Gold | 115.0681.244

| Technical Data                 |                     |
|--------------------------------|---------------------|
| Product Information            |                     |
| Spout version                  | J - spout           |
| Color                          | Gold                |
| Type of material               | Stainless steel 304 |
| Flexible pullout hose material | Nylon black         |
| Shower material                | stainless steel     |
| Dimensions                     |                     |
| Tap hole diameter              | 35 mm               |
| Cartridge dimension            | 35 mm               |
| Installation                   |                     |
| Fixation type                  | shank               |
| Water supply hose connection   | 3/8"                |
| Water supply hose length       | 450 mm              |
| Product specifications         |                     |
| Pressure                       | High Pressure       |
| Version                        | Spray               |
| Tap operation                  | side lever          |
| Tap rotation                   | 180°                |
| Article Number                 |                     |
| Product brand                  | FRANKE              |
| Product family                 | Mythos              |
| Model range                    | EOS NEO             |
| Properties                     |                     |
| Eco water saving               | no                  |
| Type of aerator                | Laminar             |