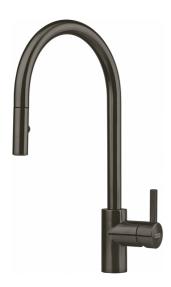

## Tap Eos Neo Pull Down Side HP AN | 115.0628.256

| Technical Data Product Information |                     |
|------------------------------------|---------------------|
|                                    |                     |
| Color                              | Anthracite          |
| Type of material                   | Stainless steel 304 |
| Flexible pullout hose material     | Nylon black         |
| Shower material                    | stainless steel     |
| Dimensions                         |                     |
| Tap hole diameter                  | 35 mm               |
| Cartridge dimension                | 35 mm               |
| Installation                       |                     |
| Fixation type                      | shank               |
| Water supply hose connection       | 3/8"                |
| Water supply hose length           | 450 mm              |
| Product specifications             |                     |
| Pressure                           | High Pressure       |
| Version                            | Spray               |
| Tap operation                      | side lever          |
| Tap rotation                       | 180°                |
| Article Number                     |                     |
| Product brand                      | FRANKE              |
| Product family                     | Mythos              |
| Model range                        | EOS NEO             |
| Properties                         |                     |
| Eco water saving                   | no                  |
| Type of aerator                    | Laminar             |