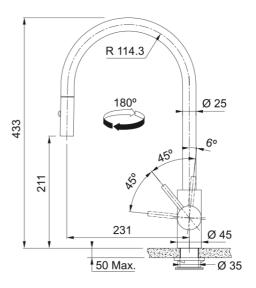

## Tap Eos Neo Pull Down Side HP AN | 115.0628.256

| Technical Data Product Information |                     |
|------------------------------------|---------------------|
|                                    |                     |
| Color                              | Anthracite          |
| Type of material                   | Stainless steel 304 |
| Flexible pullout hose material     | Nylon black         |
| Shower material                    | stainless steel     |
| Dimensions                         |                     |
| Tap hole diameter                  | 35 mm               |
| Cartridge dimension                | 35 mm               |
| Installation                       |                     |
| Fixation type                      | shank               |
| Water supply hose connection       | 3/8"                |
| Water supply hose length           | 450 mm              |
| Product specifications             |                     |
| Pressure                           | High Pressure       |
| Version                            | Spray               |
| Tap operation                      | side lever          |
| Tap rotation                       | 180°                |
| Article Number                     |                     |
| Product brand                      | FRANKE              |
| Product family                     | Mythos              |
| Model range                        | EOS NEO             |
| Properties                         |                     |
| Eco water saving                   | no                  |
| Type of aerator                    | Laminar             |