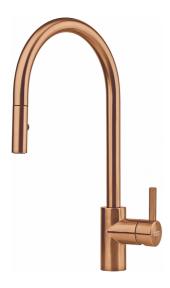

## Tap Eos Neo Pull Down Side HP CP | 115.0628.254

| Technical Data                 |                     |
|--------------------------------|---------------------|
| Product Information            |                     |
| Spout version                  | J - spout           |
| Color                          | Copper              |
| Type of material               | Stainless steel 304 |
| Flexible pullout hose material | Nylon black         |
| Shower material                | stainless steel     |
| Dimensions                     |                     |
| Tap hole diameter              | 35 mm               |
| Cartridge dimension            | 35 mm               |
| Installation                   |                     |
| Fixation type                  | shank               |
| Water supply hose connection   | 3/8"                |
| Water supply hose length       | 450 mm              |
| Product specifications         |                     |
| Pressure                       | High Pressure       |
| Version                        | Spray               |
| Tap operation                  | side lever          |
| Tap rotation                   | 180°                |
| Article Number                 |                     |
| Product brand                  | FRANKE              |
| Product family                 | Mythos              |
| Model range                    | EOS NEO             |
| Properties                     |                     |
| Eco water saving               | no                  |
| Type of aerator                | Laminar             |