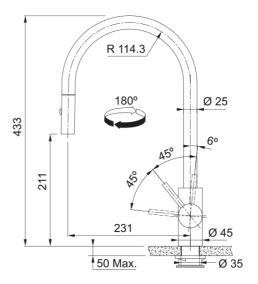

## Tap Eos Neo Pull Down Side HP CP | 115.0628.254

| Technical Data                 |                     |
|--------------------------------|---------------------|
| Product Information            |                     |
| Spout version                  | J - spout           |
| Color                          | Copper              |
| Type of material               | Stainless steel 304 |
| Flexible pullout hose material | Nylon black         |
| Shower material                | stainless steel     |
| Dimensions                     |                     |
| Tap hole diameter              | 35 mm               |
| Cartridge dimension            | 35 mm               |
| Installation                   |                     |
| Fixation type                  | shank               |
| Water supply hose connection   | 3/8"                |
| Water supply hose length       | 450 mm              |
| Product specifications         |                     |
| Pressure                       | High Pressure       |
| Version                        | Spray               |
| Tap operation                  | side lever          |
| Tap rotation                   | 180°                |
| Article Number                 |                     |
| Product brand                  | FRANKE              |
| Product family                 | Mythos              |
| Model range                    | EOS NEO             |
| Properties                     |                     |
| Eco water saving               | no                  |
| Type of aerator                | Laminar             |