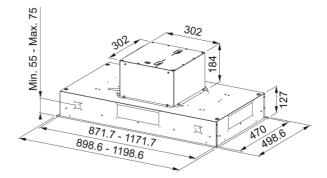

## HOOD FCAS A90 XS FRANKE | 350.0657.264

| Technical Data                 |                    |
|--------------------------------|--------------------|
| Product Information            |                    |
| Hood category                  | Ceiling            |
| Finish                         | Stainless steel    |
| Dimensions                     |                    |
| Width in mm                    | 900.0              |
| Diam. air outlet               | 150                |
| Energy specifications          |                    |
| Plug type                      | No plug            |
| Annual energy consumption AEC  | 59.6               |
| F. dynamic efficiency class    | A                  |
| Light Efficiency Class         | А                  |
| Grease filtering efficiency cl | E                  |
| Motor voltage                  | 220-240V 50-60Hz   |
| Motor Gr comm.name             | SP A+              |
| Number of motor                | 1                  |
| Installation                   |                    |
| Installation                   | Island             |
| Product specifications         |                    |
| Air quality sensor             | Yes                |
| Energy efficiency class        | A                  |
| Product Identification         |                    |
| Product brand                  | FRANKE             |
| Product family                 | Maris              |
| Model range                    | AQ SENSE           |
| Properties                     |                    |
| Number of lamp                 | 2                  |
| Lamp type                      | Led Bar Velo 4000K |
| Remote control                 | Yes                |