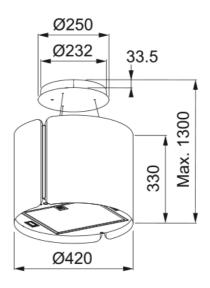

## **HOOD FSMS F42 WH MATT/2 | 345.0654.932**

| Technical Data                 |                  |
|--------------------------------|------------------|
| Product Information            |                  |
| Hood category                  | Suspended        |
| Finish                         | White matt       |
| Dimensions                     |                  |
| Width in mm                    | 420.0            |
| Diam. air outlet               | 150              |
| Energy specifications          |                  |
| Plug type                      | No plug          |
| Annual energy consumption AEC  | 55.8             |
| F. dynamic efficiency class    | А                |
| Light Efficiency Class         | А                |
| Grease filtering efficiency cl | С                |
| Motor voltage                  | 220-240V 50-60Hz |
| Motor Gr comm.name             | SP A+            |
| Number of motor                | 1                |
| Installation                   |                  |
| Installation                   | Island           |
| Product specifications         |                  |
| Air quality sensor             | No               |
| Energy efficiency class        | A                |
| Product Identification         |                  |
| Product brand                  | FRANKE           |
| Product family                 | Smart            |
| Model range                    | SUSPENDED SMART  |
| Properties                     |                  |
| Number of lamp                 | 2                |
| Lamp type                      | Led S2000 3000K  |
| Remote control                 | No               |
|                                |                  |