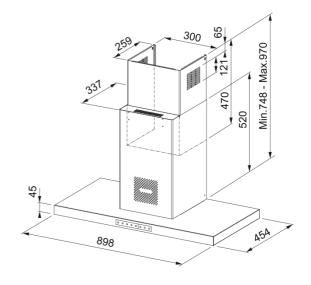

## Mythos T-Shape Air Hub | 325.0679.323

| Technical Data                 |                        |
|--------------------------------|------------------------|
| Product Information            |                        |
| Hood category                  | T-Shape                |
| Finish                         | Black Extra Matt/Glass |
| Dimensions                     |                        |
| Width in mm                    | 900.0                  |
| Diam. air outlet               | 150                    |
| Energy specifications          |                        |
| Plug type                      | Connector              |
| Annual energy consumption AEC  | 57.5                   |
| F. dynamic efficiency class    | А                      |
| Light Efficiency Class         | А                      |
| Grease filtering efficiency cl | В                      |
| Motor voltage                  | 220-240V 50-60Hz       |
| Motor Gr comm.name             | SP A+                  |
| Number of motor                | 1                      |
| Installation                   |                        |
| Installation                   | Wall                   |
| Product specifications         |                        |
| Air quality sensor             | No                     |
| Energy efficiency class        | A                      |
| Product Identification         |                        |
| Product brand                  | FRANKE                 |
| Product family                 | Mythos                 |
| Model range                    | MYTHOS AIR HUB         |
| Properties                     |                        |
| Number of lamp                 | 2                      |
| Lamp type                      | Led S2000 3000K        |
| Remote control                 | No                     |
|                                |                        |