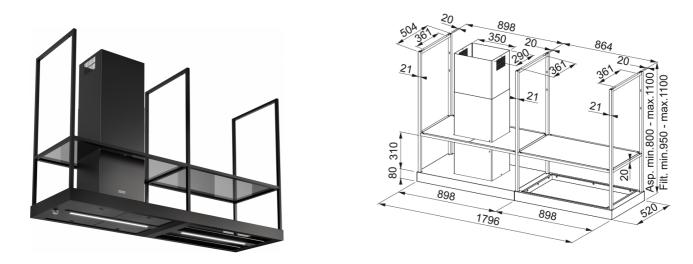

## Mythos T-Shelf | 325.0678.073

| Technical Data                 |                    |
|--------------------------------|--------------------|
| Product Information            |                    |
| Hood category                  | T-Shape            |
| Finish                         | Black Extra Matt   |
| Dimensions                     |                    |
| Width in mm                    | 1800.0             |
| Diam. air outlet               | 150                |
| Energy specifications          |                    |
| Plug type                      | No plug            |
| Annual energy consumption AEC  | 62.5               |
| F. dynamic efficiency class    | А                  |
| Light Efficiency Class         | А                  |
| Grease filtering efficiency cl | С                  |
| Motor voltage                  | 220-240V 50-60Hz   |
| Motor Gr comm.name             | SP A+              |
| Number of motor                | 1                  |
| Installation                   |                    |
| Installation                   | Island             |
| Product specifications         |                    |
| Air quality sensor             | No                 |
| Energy efficiency class        | А                  |
| Product Identification         |                    |
| Product brand                  | FRANKE             |
| Product family                 | Mythos             |
| Model range                    | MYTHOS T-SHELF     |
| Properties                     |                    |
| Number of lamp                 | 2                  |
| Lamp type                      | Led Bar Slim 4000K |
| Remote control                 | No                 |