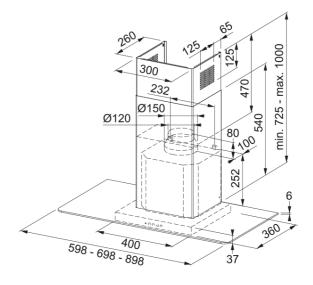

## T-Glass Nice 90 FGL 925 XS NP | 325.0590.996

| Technical Data                 |                                         |
|--------------------------------|-----------------------------------------|
| Product Information            |                                         |
| Hood category                  | T-Shape                                 |
| Finish                         | Stainless steel/glass                   |
| Dimensions                     |                                         |
| Width in mm                    | 900.0                                   |
| Diam. air outlet               | 150                                     |
| Energy specifications          |                                         |
| Plug type                      | No plug                                 |
| Annual energy consumption AEC  | 72.3                                    |
| F. dynamic efficiency class    | В                                       |
| Light Efficiency Class         | А                                       |
| Grease filtering efficiency cl | С                                       |
| Motor voltage                  | 220-240V 50-60Hz                        |
| Motor Gr comm.name             | SP 800                                  |
| Number of motor                | 1                                       |
| Installation                   |                                         |
| Installation                   | Wall                                    |
| Product specifications         |                                         |
| Air quality sensor             | No                                      |
| Energy efficiency class        | В                                       |
| Product Identification         |                                         |
| Product brand                  | FRANKE                                  |
| Product family                 | Smart                                   |
| Model range                    | GLASS LINEAR                            |
| Properties                     |                                         |
| Number of lamp                 | 2                                       |
| Lamp type                      | Led S1001 4000K                         |
| Remote control                 | No                                      |
|                                | *************************************** |