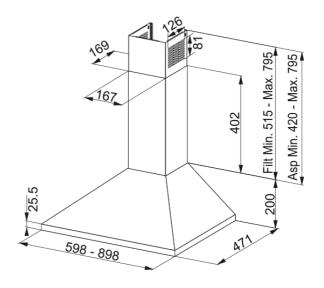

## Joy 624 FJO 624 XS | 320.0545.169

| Technical Data                 |                  |
|--------------------------------|------------------|
| Product Information            |                  |
| Hood category                  | Chimney          |
| Finish                         | Stainless steel  |
| Dimensions                     |                  |
| Width in mm                    | 600.0            |
| Diam. air outlet               | 150              |
| Energy specifications          |                  |
| Plug type                      | No plug          |
| Annual energy consumption AEC  | 55.9             |
| F. dynamic efficiency class    | D                |
| Light Efficiency Class         | D                |
| Grease filtering efficiency cl | С                |
| Motor voltage                  | 220-240V 50-60Hz |
| Motor Gr comm.name             | New Smile C      |
| Number of motor                | 1                |
| Installation                   |                  |
| Installation                   | Wall             |
| Product specifications         |                  |
| Air quality sensor             | No               |
| Energy efficiency class        | С                |
| Product Identification         |                  |
| Product brand                  | FRANKE           |
| Product family                 | Smart            |
| Model range                    | JOY              |
| Properties                     |                  |
| Number of lamp                 | 2                |
| Lamp type                      | Led HV E14 4000K |
| Remote control                 | No               |