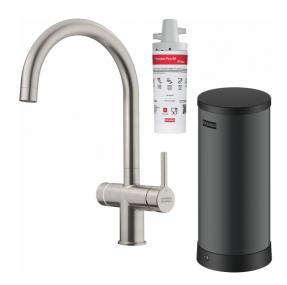

## Maris Water Hub 3-in-1 Electronic Dsteel | 160.0713.607

| Technical Data  Product Information |               |
|-------------------------------------|---------------|
|                                     |               |
| Color                               | Decor steel   |
| Type of material                    | Brass         |
| Flexible pullout hose material      | Metal         |
| Dimensions                          |               |
| Tap hole diameter                   | 35 mm         |
| Cartridge dimension                 | 35 mm         |
| Installation                        |               |
| Fixation type                       | Shank         |
| Water supply hose connection        | 3/8"          |
| Water supply hose length            | 500 mm        |
| Product specifications              |               |
| Pressure                            | High pressure |
| Version                             | Swivel        |
| Tap operation                       | Side lever    |
| Tap rotation                        | 180°          |
| Product Identification              |               |
| Product brand                       | FRANKE        |
| Product family                      | Maris         |
| Properties                          |               |
| Electronic                          | Push button   |
| Eco water saving                    | No            |
| Type of aerator                     | Laminar       |
|                                     |               |