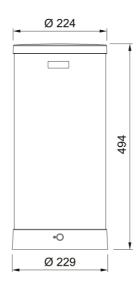

## Maris Water Hub 3-in-1 Electronic Dsteel | 160.0713.607

| Technical Data  Product Information |               |
|-------------------------------------|---------------|
|                                     |               |
| Color                               | Decor steel   |
| Type of material                    | Brass         |
| Flexible pullout hose material      | Metal         |
| Dimensions                          |               |
| Tap hole diameter                   | 35 mm         |
| Cartridge dimension                 | 35 mm         |
| Installation                        |               |
| Fixation type                       | Shank         |
| Water supply hose connection        | 3/8"          |
| Water supply hose length            | 500 mm        |
| Product specifications              |               |
| Pressure                            | High pressure |
| Version                             | Swivel        |
| Tap operation                       | Side lever    |
| Tap rotation                        | 180°          |
| Product Identification              |               |
| Product brand                       | FRANKE        |
| Product family                      | Maris         |
| Properties                          |               |
| Electronic                          | Push button   |
| Eco water saving                    | No            |
| Type of aerator                     | Laminar       |
|                                     |               |