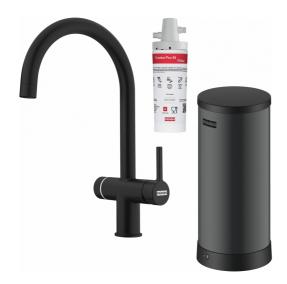

## Maris Water Hub 3-in-1 Electronic Mblack | 160.0713.605

| Technical Data                 |               |
|--------------------------------|---------------|
| Product Information            |               |
| Spout version                  | J - spout     |
| Color                          | Matt Black    |
| Type of material               | Brass         |
| Flexible pullout hose material | Metal         |
| Dimensions                     |               |
| Tap hole diameter              | 35 mm         |
| Cartridge dimension            | 35 mm         |
| Installation                   |               |
| Fixation type                  | Shank         |
| Water supply hose connection   | 3/8"          |
| Water supply hose length       | 500 mm        |
| Product specifications         |               |
| Pressure                       | High pressure |
| Version                        | Swivel        |
| Tap operation                  | Side lever    |
| Tap rotation                   | 180°          |
| Product Identification         |               |
| Product brand                  | FRANKE        |
| Product family                 | Maris         |
| Properties                     |               |
| Electronic                     | Push button   |
| Eco water saving               | No            |
| Type of aerator                | Laminar       |