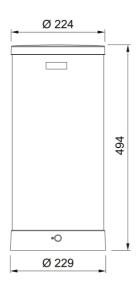

## Maris Water Hub 3-in-1 Electronic Mblack | 160.0713.605

| Technical Data                 |               |
|--------------------------------|---------------|
| Product Information            |               |
| Spout version                  | J - spout     |
| Color                          | Matt Black    |
| Type of material               | Brass         |
| Flexible pullout hose material | Metal         |
| Dimensions                     |               |
| Tap hole diameter              | 35 mm         |
| Cartridge dimension            | 35 mm         |
| Installation                   |               |
| Fixation type                  | Shank         |
| Water supply hose connection   | 3/8"          |
| Water supply hose length       | 500 mm        |
| Product specifications         |               |
| Pressure                       | High pressure |
| Version                        | Swivel        |
| Tap operation                  | Side lever    |
| Tap rotation                   | 180°          |
| Product Identification         |               |
| Product brand                  | FRANKE        |
| Product family                 | Maris         |
| Properties                     |               |
| Electronic                     | Push button   |
| Eco water saving               | No            |
| Type of aerator                | Laminar       |