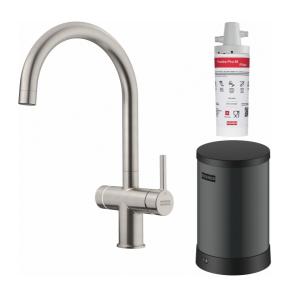

## Maris Water Hub 3-in-1 Electronic Dsteel | 160.0709.047

| Technical Data                       |                     |
|--------------------------------------|---------------------|
| Product Information                  |                     |
| Spout version                        | J - spout           |
| Color                                | Decor steel         |
| Type of material                     | Stainless steel 304 |
| Dimensions                           |                     |
| Tap hole diameter                    | 35 mm               |
| Cartridge dimension                  | 35 mm               |
| Installation                         |                     |
| Fixation type                        | Shank               |
| Water supply hose connection         | 3/8"                |
| Water supply hose length             | 550 mm              |
| Product specifications               |                     |
| Pressure                             | High pressure       |
| Version                              | Swivel spout        |
| Tap operation                        | Side lever          |
| Tap rotation                         | 180°                |
| Tap rotation  Product Identification |                     |
| Product brand                        | FRANKE              |
| Product family                       | Maris               |
| Model range                          | MARIS               |
| Properties                           |                     |
| Electronic                           | Push button         |
| Eco water saving                     | Yes                 |
| Type of aerator                      | Laminar             |
| Type of multifunctional system       | Heating tank        |
| Type of multifunctional system       | Water filtration    |
| Capacity water tank in litre         | 4L                  |
| Temperature range                    | 105°C               |