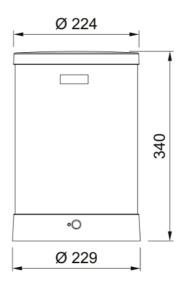

## Maris Water Hub 3-in-1 Electronic Dsteel | 160.0709.047

| Technical Data                       |                     |
|--------------------------------------|---------------------|
| Product Information                  |                     |
| Spout version                        | J - spout           |
| Color                                | Decor steel         |
| Type of material                     | Stainless steel 304 |
| Dimensions                           |                     |
| Tap hole diameter                    | 35 mm               |
| Cartridge dimension                  | 35 mm               |
| Installation                         |                     |
| Fixation type                        | Shank               |
| Water supply hose connection         | 3/8"                |
| Water supply hose length             | 550 mm              |
| Product specifications               |                     |
| Pressure                             | High pressure       |
| Version                              | Swivel spout        |
| Tap operation                        | Side lever          |
| Tap rotation                         | 180°                |
| Tap rotation  Product Identification |                     |
| Product brand                        | FRANKE              |
| Product family                       | Maris               |
| Model range                          | MARIS               |
| Properties                           |                     |
| Electronic                           | Push button         |
| Eco water saving                     | Yes                 |
| Type of aerator                      | Laminar             |
| Type of multifunctional system       | Heating tank        |
| Type of multifunctional system       | Water filtration    |
| Capacity water tank in litre         | 4L                  |
| Temperature range                    | 105°C               |