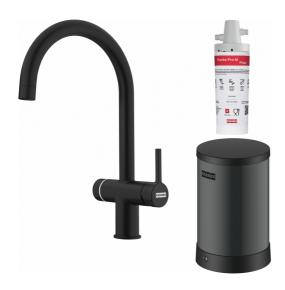

## Maris Water Hub 3-in-1 Electronic Mblack | 160.0702.544

| Technical Data                 |                  |
|--------------------------------|------------------|
| Product Information            |                  |
| Spout version                  | J - spout        |
| Color                          | Matt Black       |
| Type of material               | Brass            |
| Flexible pullout hose material | Metal            |
| Dimensions                     |                  |
| Tap hole diameter              | 35 mm            |
| Cartridge dimension            | 35 mm            |
| Installation                   |                  |
| Fixation type                  | Shank            |
| Water supply hose connection   | 3/8"             |
| Water supply hose length       | 500 mm           |
| Product specifications         |                  |
| Pressure                       | High pressure    |
| Version                        | Swivel           |
| Tap operation                  | Side lever       |
| Tap rotation                   | 180°             |
| Product Identification         |                  |
| Product brand                  | FRANKE           |
| Product family                 | Maris            |
| Properties                     |                  |
| Electronic                     | Push button      |
| Eco water saving               | No               |
| Type of aerator                | High Temperature |
| Type of multifunctional system | Heating tank     |
| Capacity water tank in litre   | 4L               |