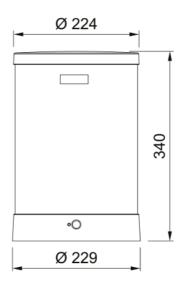

## Maris Water Hub 3-in-1 Electronic Mblack | 160.0702.544

| Technical Data                 |                  |
|--------------------------------|------------------|
| Product Information            |                  |
| Spout version                  | J - spout        |
| Color                          | Matt Black       |
| Type of material               | Brass            |
| Flexible pullout hose material | Metal            |
| Dimensions                     |                  |
| Tap hole diameter              | 35 mm            |
| Cartridge dimension            | 35 mm            |
| Installation                   |                  |
| Fixation type                  | Shank            |
| Water supply hose connection   | 3/8"             |
| Water supply hose length       | 500 mm           |
| Product specifications         |                  |
| Pressure                       | High pressure    |
| Version                        | Swivel           |
| Tap operation                  | Side lever       |
| Tap rotation                   | 180°             |
| Product Identification         |                  |
| Product brand                  | FRANKE           |
| Product family                 | Maris            |
| Properties                     |                  |
| Electronic                     | Push button      |
| Eco water saving               | No               |
| Type of aerator                | High Temperature |
| Type of multifunctional system | Heating tank     |
| Capacity water tank in litre   | 4L               |