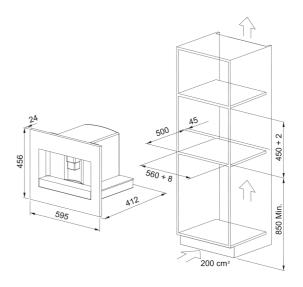

| Black                |
|----------------------|
| Built-in             |
|                      |
| 595.0                |
| 456.0                |
| 412.0                |
|                      |
| 220-240 V            |
| 50-60                |
|                      |
| FRANKE               |
| Mythos               |
| MYTHOS               |
|                      |
| 200                  |
| 1.8                  |
| 500.0                |
| Electr. touch contr. |
| 10.0                 |
| Yes                  |
| Yes                  |
| 13 positions         |
| Milk frother         |
| Coffee               |
| Full coffee drawer   |
| Insert coffee drawer |
| Fill beans container |
|                      |