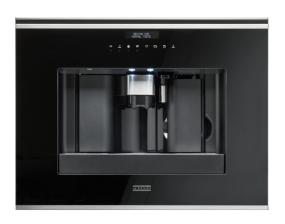

## Mythos Coffee FMY 45 Machine St Steel | 131.0627.473

Mythos Coffee Machine FMY 45 CM XS, Black with Stainless Steel trim. Features include: Electronic Touch with White display, a Water Tank Capacity of: 1.8 Litres, a Coffee Beans drawer capacity of: 200g and space for 1 or 2 cups. Accessories include: 1 Milk Jug, 1 Coffee Spoon and Telescopic guides/runners with a soft closing opening system.