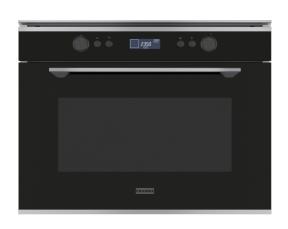

## Mythos Combi Compact Oven FMY 45 MW XS | 131.0606.105

| Technical Data         |                 |
|------------------------|-----------------|
| Product Information    |                 |
| Color                  | Inox            |
| Туре                   | Combi microwave |
| Opening mode           | HANDLE          |
| Dimensions             |                 |
| Width: front to back   | 595.0           |
| Height Overall         | 455.0           |
| Depth Overall          | 560.0           |
| Energy specifications  |                 |
| Voltage                | 220-240 V       |
| Frequency (Hz)         | 50              |
| Installation           |                 |
| Installation type hob  | Built-in        |
| Product Identification |                 |
| Product brand          | FRANKE          |
| Product family         | Mythos          |
| Model range            | MYTHOS          |
| Properties             |                 |
| UI type                | Electromechanic |
| Cavity capacity        | 40.0            |
| Finish door            | GLASS / SS      |
| Display color          | White           |
| Number of knobs        | 2.0             |