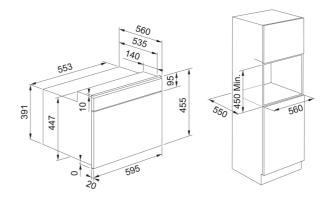

## Mythos Combi Compact Oven FMY 45 MW XS | 131.0606.105

| Technical Data         |                 |
|------------------------|-----------------|
| Product Information    |                 |
| Color                  | Inox            |
| Туре                   | Combi microwave |
| Opening mode           | HANDLE          |
| Dimensions             |                 |
| Width: front to back   | 595.0           |
| Height Overall         | 455.0           |
| Depth Overall          | 560.0           |
| Energy specifications  |                 |
| Voltage                | 220-240 V       |
| Frequency (Hz)         | 50              |
| Installation           |                 |
| Installation type hob  | Built-in        |
| Product Identification |                 |
| Product brand          | FRANKE          |
| Product family         | Mythos          |
| Model range            | MYTHOS          |
| Properties             |                 |
| UI type                | Electromechanic |
| Cavity capacity        | 40.0            |
| Finish door            | GLASS / SS      |
| Display color          | White           |
| Number of knobs        | 2.0             |