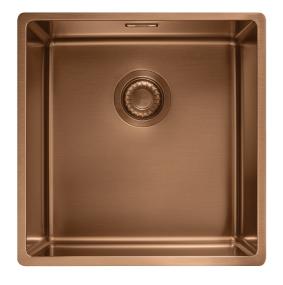

## Mythos Masterpiece BXM 210/110-40 Copper | 127.0674.583

| Technical Data               |                    |
|------------------------------|--------------------|
| Product Information          |                    |
| Sink type                    | Bowl (no drainer)  |
| Type of material             | Stainless steel    |
| Number of bowls              | 1                  |
| Color                        | Copper             |
| Finish                       | Pvd                |
| Dimensions                   |                    |
| External size: right to left | 440.0              |
| External size: front to back | 450.0              |
| Bowl 1 size: right to left   | 400.0              |
| Bowl 1 size: front to back   | 410.0              |
| Bowl 1: depth                | 200.0              |
| Installation                 |                    |
| Minimum cabinet size         | 45 cm              |
| Product specifications       |                    |
| Installation type            | Slimtop            |
| Installation type            | Flushmount         |
| Installation type            | Undermount         |
| Waste outlet                 | 3 1/2"             |
| Position of drainer          | No drainer         |
| Product Identification       |                    |
| Product brand                | FRANKE             |
| Product family               | Mythos             |
| Model range                  | Mythos Masterpiece |
| Approval logo                | CE                 |
| Properties                   |                    |
| Drainers number              | No drainer         |
| Product reversibility        | No                 |
|                              |                    |