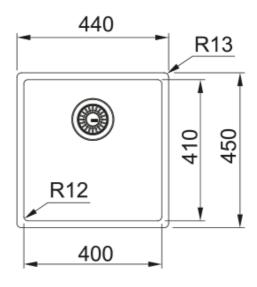

## Mythos Masterpiece BXM 210/110-40 Copper | 127.0674.583

| Technical Data               |                    |
|------------------------------|--------------------|
| Product Information          |                    |
| Sink type                    | Bowl (no drainer)  |
| Type of material             | Stainless steel    |
| Number of bowls              | 1                  |
| Color                        | Copper             |
| Finish                       | Pvd                |
| Dimensions                   |                    |
| External size: right to left | 440.0              |
| External size: front to back | 450.0              |
| Bowl 1 size: right to left   | 400.0              |
| Bowl 1 size: front to back   | 410.0              |
| Bowl 1: depth                | 200.0              |
| Installation                 |                    |
| Minimum cabinet size         | 45 cm              |
| Product specifications       |                    |
| Installation type            | Slimtop            |
| Installation type            | Flushmount         |
| Installation type            | Undermount         |
| Waste outlet                 | 3 1/2"             |
| Position of drainer          | No drainer         |
| Product Identification       |                    |
| Product brand                | FRANKE             |
| Product family               | Mythos             |
| Model range                  | Mythos Masterpiece |
| Approval logo                | CE                 |
| Properties                   |                    |
| Drainers number              | No drainer         |
| Product reversibility        | No                 |
|                              |                    |