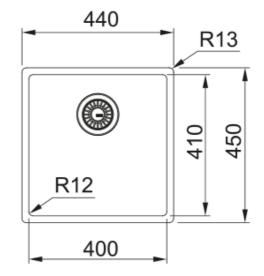

## Mythos Masterpiece BXM 210/110-40 Gold | 127.0674.582

| Technical Data               |                    |
|------------------------------|--------------------|
| Product Information          |                    |
| Sink type                    | Bowl (no drainer)  |
| Type of material             | Stainless steel    |
| Number of bowls              | 1                  |
| Color                        | Gold               |
| Finish                       | Pvd                |
| Dimensions                   |                    |
| External size: right to left | 440.0              |
| External size: front to back | 450.0              |
| Bowl 1 size: right to left   | 400.0              |
| Bowl 1 size: front to back   | 410.0              |
| Bowl 1: depth                | 200.0              |
| Installation                 |                    |
| Minimum cabinet size         | 45 cm              |
| Product specifications       |                    |
| Installation type            | Flushmount         |
| Installation type            | Slimtop            |
| Installation type            | Undermount         |
| Waste outlet                 | 3 1/2"             |
| Position of drainer          | No drainer         |
| Product Identification       |                    |
| Product brand                | FRANKE             |
| Product family               | Mythos             |
| Model range                  | Mythos Masterpiece |
| Approval logo                | CE                 |
| Properties                   |                    |
| Drainers number              | No drainer         |
| Product reversibility        | No                 |