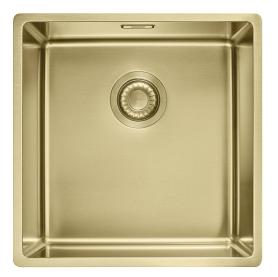

## Mythos Masterpiece BXM 210/110-40 Gold | 127.0674.582

| Technical Data               |                    |
|------------------------------|--------------------|
| Product Information          |                    |
| Sink type                    | Bowl (no drainer)  |
| Type of material             | Stainless steel    |
| Number of bowls              | 1                  |
| Color                        | Gold               |
| Finish                       | Pvd                |
| Dimensions                   |                    |
| External size: right to left | 440.0              |
| External size: front to back | 450.0              |
| Bowl 1 size: right to left   | 400.0              |
| Bowl 1 size: front to back   | 410.0              |
| Bowl 1: depth                | 200.0              |
| Installation                 |                    |
| Minimum cabinet size         | 45 cm              |
| Product specifications       |                    |
| Installation type            | Flushmount         |
| Installation type            | Slimtop            |
| Installation type            | Undermount         |
| Waste outlet                 | 3 1/2"             |
| Position of drainer          | No drainer         |
| Product Identification       |                    |
| Product brand                | FRANKE             |
| Product family               | Mythos             |
| Model range                  | Mythos Masterpiece |
| Approval logo                | CE                 |
| Properties                   |                    |
| Drainers number              | No drainer         |
| Product reversibility        | No                 |