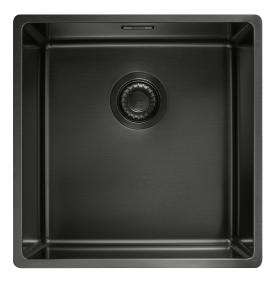

## MMBXM 210/110-40 Anthracite | 127.0674.537

| Technical Data               |                    |
|------------------------------|--------------------|
| Product Information          |                    |
| Sink type                    | Bowl (no drainer)  |
| Type of material             | Stainless steel    |
| Number of bowls              | 1                  |
| Color                        | Anthracite         |
| Finish                       | Pvd                |
| Dimensions                   |                    |
| External size: right to left | 440.0              |
| External size: front to back | 450.0              |
| Bowl 1 size: right to left   | 400.0              |
| Bowl 1 size: front to back   | 410.0              |
| Bowl 1: depth                | 200.0              |
| Installation                 |                    |
| Minimum cabinet size         | 45 cm              |
| Product specifications       |                    |
| Installation type            | Slimtop            |
| Installation type            | Flushmount         |
| Installation type            | Undermount         |
| Waste outlet                 | 3 1/2"             |
| Position of drainer          | No drainer         |
| Product Identification       |                    |
| Product brand                | FRANKE             |
| Product family               | Mythos             |
| Model range                  | Mythos Masterpiece |
| Approval logo                | CE                 |
| Properties                   |                    |
| Drainers number              | No drainer         |
| Product reversibility        | No                 |