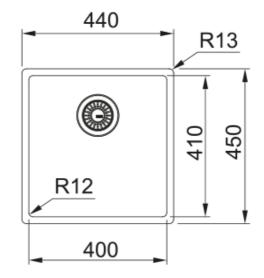

## MMBXM 210/110-40 Anthracite | 127.0674.537

| Technical Data               |                    |
|------------------------------|--------------------|
| Product Information          |                    |
| Sink type                    | Bowl (no drainer)  |
| Type of material             | Stainless steel    |
| Number of bowls              | 1                  |
| Color                        | Anthracite         |
| Finish                       | Pvd                |
| Dimensions                   |                    |
| External size: right to left | 440.0              |
| External size: front to back | 450.0              |
| Bowl 1 size: right to left   | 400.0              |
| Bowl 1 size: front to back   | 410.0              |
| Bowl 1: depth                | 200.0              |
| Installation                 |                    |
| Minimum cabinet size         | 45 cm              |
| Product specifications       |                    |
| Installation type            | Slimtop            |
| Installation type            | Flushmount         |
| Installation type            | Undermount         |
| Waste outlet                 | 3 1/2"             |
| Position of drainer          | No drainer         |
| Product Identification       |                    |
| Product brand                | FRANKE             |
| Product family               | Mythos             |
| Model range                  | Mythos Masterpiece |
| Approval logo                | CE                 |
| Properties                   |                    |
| Drainers number              | No drainer         |
| Product reversibility        | No                 |