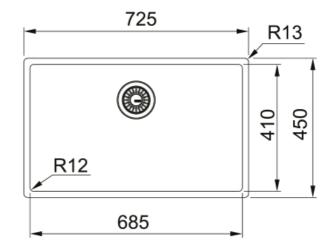

## Mythos Masterpiece BXM 210/110-68 Copper | 127.0674.535

| Technical Data               |                    |
|------------------------------|--------------------|
| Product Information          |                    |
| Sink type                    | Bowl (no drainer)  |
| Type of material             | Stainless steel    |
| Number of bowls              | 1                  |
| Color                        | Copper             |
| Finish                       | Pvd                |
| Dimensions                   |                    |
| External size: right to left | 725.0              |
| External size: front to back | 450.0              |
| Bowl 1 size: right to left   | 685.0              |
| Bowl 1 size: front to back   | 410.0              |
| Bowl 1: depth                | 200.0              |
| Installation                 |                    |
| Minimum cabinet size         | 80 cm              |
| Product specifications       |                    |
| Installation type            | Slimtop            |
| Installation type            | Undermount         |
| Installation type            | Flushmount         |
| Waste outlet                 | 3 1/2"             |
| Position of drainer          | No drainer         |
| Product Identification       |                    |
| Product brand                | FRANKE             |
| Product family               | Mythos             |
| Model range                  | Mythos Masterpiece |
| Approval logo                | CE                 |
| Properties                   |                    |
| Drainers number              | No drainer         |
| Product reversibility        | No                 |