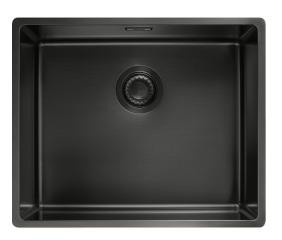

## MM BXM 210/110-50 Anthracite | 127.0672.129

| Technical Data               |                    |
|------------------------------|--------------------|
| Product Information          |                    |
| Sink type                    | Bowl (no drainer)  |
| Type of material             | Stainless steel    |
| Number of bowls              | 1                  |
| Color                        | Anthracite         |
| Finish                       | Pvd                |
| Dimensions                   |                    |
| External size: right to left | 540.0              |
| External size: front to back | 450.0              |
| Bowl 1 size: right to left   | 500.0              |
| Bowl 1 size: front to back   | 410.0              |
| Bowl 1: depth                | 200.0              |
| Installation                 |                    |
| Minimum cabinet size         | 55 cm              |
| Product specifications       |                    |
| Installation type            | Slimtop            |
| Installation type            | Flushmount         |
| Installation type            | Undermount         |
| Waste outlet                 | 3 1/2"             |
| Position of drainer          | No drainer         |
| Product Identification       |                    |
| Product brand                | FRANKE             |
| Product family               | Mythos             |
| Model range                  | Mythos Masterpiece |
| Approval logo                | CE                 |
| Properties                   |                    |
| Drainers number              | No drainer         |
| Product reversibility        | No                 |