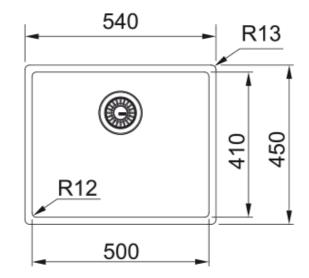

## MM BXM 210/110-50 Anthracite | 127.0672.129

| Technical Data               |                    |
|------------------------------|--------------------|
| Product Information          |                    |
| Sink type                    | Bowl (no drainer)  |
| Type of material             | Stainless steel    |
| Number of bowls              | 1                  |
| Color                        | Anthracite         |
| Finish                       | Pvd                |
| Dimensions                   |                    |
| External size: right to left | 540.0              |
| External size: front to back | 450.0              |
| Bowl 1 size: right to left   | 500.0              |
| Bowl 1 size: front to back   | 410.0              |
| Bowl 1: depth                | 200.0              |
| Installation                 |                    |
| Minimum cabinet size         | 55 cm              |
| Product specifications       |                    |
| Installation type            | Slimtop            |
| Installation type            | Flushmount         |
| Installation type            | Undermount         |
| Waste outlet                 | 3 1/2"             |
| Position of drainer          | No drainer         |
| Product Identification       |                    |
| Product brand                | FRANKE             |
| Product family               | Mythos             |
| Model range                  | Mythos Masterpiece |
| Approval logo                | CE                 |
| Properties                   |                    |
| Drainers number              | No drainer         |
| Product reversibility        | No                 |