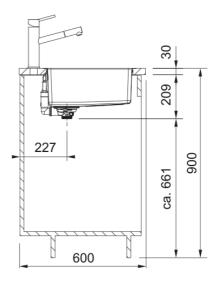

## MARIS BOWL MRX 210-45 | 127.0553.961

| Technical Data               |                         |
|------------------------------|-------------------------|
| Product Information          |                         |
| Sink type                    | Bowl (no drainer)       |
| Type of material             | Stainless steel         |
| Number of bowls              | 1                       |
| Color                        | Steel                   |
| Finish                       | Stainless steel brushed |
| Dimensions                   |                         |
| External size: right to left | 490.0                   |
| External size: front to back | 440.0                   |
| Bowl 1 size: right to left   | 450.0                   |
| Bowl 1 size: front to back   | 400.0                   |
| Bowl 1: depth                | 180.0                   |
| Installation                 |                         |
| Minimum cabinet size         | 50 cm                   |
| Product specifications       |                         |
| Installation type            | Flushmount              |
| Waste outlet                 | 3 1/2"                  |
| Position of drainer          | No drainer              |
| Product Identification       |                         |
| Product brand                | FRANKE                  |
| Product family               | Maris                   |
| Model range                  | Maris                   |
| Approval logo                | CE                      |
| Approval logo                | UKCA                    |
| Properties                   |                         |
| Drainers number              | No drainer              |
| Product reversibility        | No                      |
| Tap ledge                    | No                      |
|                              |                         |