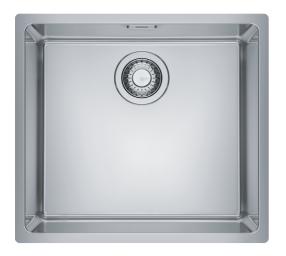

## MARIS BOWL MRX 210-45 | 127.0553.961

| Technical Data               |                         |
|------------------------------|-------------------------|
| Product Information          |                         |
| Sink type                    | Bowl (no drainer)       |
| Type of material             | Stainless steel         |
| Number of bowls              | 1                       |
| Color                        | Steel                   |
| Finish                       | Stainless steel brushed |
| Dimensions                   |                         |
| External size: right to left | 490.0                   |
| External size: front to back | 440.0                   |
| Bowl 1 size: right to left   | 450.0                   |
| Bowl 1 size: front to back   | 400.0                   |
| Bowl 1: depth                | 180.0                   |
| Installation                 |                         |
| Minimum cabinet size         | 50 cm                   |
| Product specifications       |                         |
| Installation type            | Flushmount              |
| Waste outlet                 | 3 1/2"                  |
| Position of drainer          | No drainer              |
| Product Identification       |                         |
| Product brand                | FRANKE                  |
| Product family               | Maris                   |
| Model range                  | Maris                   |
| Approval logo                | CE                      |
| Approval logo                | UKCA                    |
| Properties                   |                         |
| Drainers number              | No drainer              |
| Product reversibility        | No                      |
| Tap ledge                    | No                      |
|                              |                         |