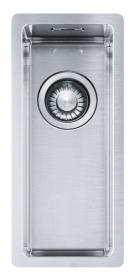

## **BOX BXX 110 16 | 127.0371.512**

| Technical Data               |                         |
|------------------------------|-------------------------|
| Product Information          |                         |
| Sink type                    | Bowl (no drainer)       |
| Type of material             | Stainless steel         |
| Number of bowls              | 1                       |
| Color                        | Steel                   |
| Finish                       | Stainless steel brushed |
| Dimensions                   |                         |
| External size: right to left | 200.0                   |
| External size: front to back | 450.0                   |
| Bowl 1 size: right to left   | 160.0                   |
| Bowl 1 size: front to back   | 410.0                   |
| Bowl 1: depth                | 140.0                   |
| Installation                 |                         |
| Minimum cabinet size         | 30 cm                   |
| Product specifications       |                         |
| Installation type            | Flushmount              |
| Installation type            | Slimtop                 |
| Installation type            | Undermount              |
| Waste outlet                 | 3 1/2"                  |
| Position of drainer          | No drainer              |
| Product Identification       |                         |
| Product brand                | FRANKE                  |
| Product family               | Maris                   |
| Model range                  | Вох                     |
| Approval logo                | CE                      |
| Properties                   |                         |
| Drainers number              | No drainer              |
| Product reversibility        | No                      |
|                              |                         |