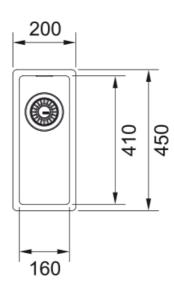

## **BOX BXX 110 16 | 127.0371.512**

| Technical Data               |                         |
|------------------------------|-------------------------|
| Product Information          |                         |
| Sink type                    | Bowl (no drainer)       |
| Type of material             | Stainless steel         |
| Number of bowls              | 1                       |
| Color                        | Steel                   |
| Finish                       | Stainless steel brushed |
| Dimensions                   |                         |
| External size: right to left | 200.0                   |
| External size: front to back | 450.0                   |
| Bowl 1 size: right to left   | 160.0                   |
| Bowl 1 size: front to back   | 410.0                   |
| Bowl 1: depth                | 140.0                   |
| Installation                 |                         |
| Minimum cabinet size         | 30 cm                   |
| Product specifications       |                         |
| Installation type            | Flushmount              |
| Installation type            | Slimtop                 |
| Installation type            | Undermount              |
| Waste outlet                 | 3 1/2"                  |
| Position of drainer          | No drainer              |
| Product Identification       |                         |
| Product brand                | FRANKE                  |
| Product family               | Maris                   |
| Model range                  | Вох                     |
| Approval logo                | CE                      |
| Properties                   |                         |
| Drainers number              | No drainer              |
| Product reversibility        | No                      |
|                              |                         |