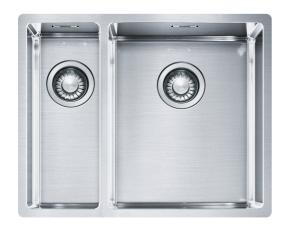

## **BOX BXX 160 34-16 LHSB | 127.0369.916**

BOX BXX 160 34-16 Left Hand Small Bowl 560x450mm, Brushed Stainless Steel,  $3\frac{1}{2}$ " Basket Strainer Waste and Hygienic Overflow. Can be Inset or Undermounted. 50 Year Guarantee on all Franke sinks.