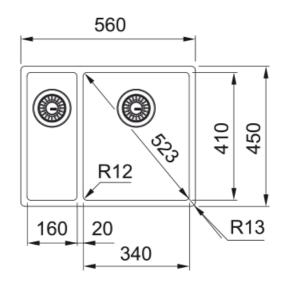

| Sink type                    | Bowl (no drainer)       |
|------------------------------|-------------------------|
| Type of material             | Stainless steel         |
| Number of bowls              | 1,5                     |
| Color                        | Steel                   |
| Finish                       | Stainless steel brushed |
| Dimensions                   |                         |
| External size: right to left | 560.0                   |
| External size: front to back | 450.0                   |
| Bowl 1 size: right to left   | 340.0                   |
| Bowl 1 size: front to back   | 410.0                   |
| Bowl 1: depth                | 200.0                   |
| Bowl 2 size: right to left   | 160.0                   |
| Bowl 2 size: front to back   | 410.0                   |
| Bowl 2: depth                | 140.0                   |
| Installation                 |                         |
| Minimum cabinet size         | 60 cm                   |
| Product specifications       |                         |
| Installation type            | Flushmount              |
| Installation type            | Slimtop                 |
| Installation type            | Undermount              |
| Waste outlet                 | 3 1/2"                  |
| Position of drainer          | No drainer              |
| Product Identification       |                         |
| Product brand                | FRANKE                  |
| Product family               | Maris                   |
| Model range                  | Вох                     |
| Approval logo                | CE                      |