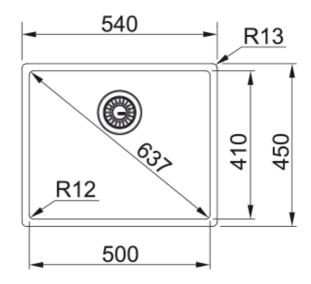

## **BOX BXX 110 50 | 127.0369.282**

Our Box sinks combine Swiss engineering with sleek, minimalist design, plus a durable, easy-to-clean Pearl finish.

| Technical Data               |                         |
|------------------------------|-------------------------|
| Product Information          |                         |
| Sink type                    | Bowl (no drainer)       |
| Type of material             | Stainless steel         |
| Number of bowls              | 1                       |
| Color                        | Steel                   |
| Finish                       | Stainless steel brushed |
| Dimensions                   |                         |
| External size: right to left | 540.0                   |
| External size: front to back | 450.0                   |
| Bowl 1 size: right to left   | 500.0                   |
| Bowl 1 size: front to back   | 410.0                   |
| Bowl 1: depth                | 200.0                   |
| Installation                 |                         |
| Minimum cabinet size         | 60 cm                   |
| Product specifications       |                         |
| Installation type            | Flushmount              |
| Installation type            | Slimtop                 |
| Installation type            | Undermount              |
| Waste outlet                 | 3 1/2"                  |
| Position of drainer          | No drainer              |
| Product Identification       |                         |
| Product brand                | FRANKE                  |
| Product family               | Maris                   |
| Model range                  | Вох                     |
| Approval logo                | CE                      |
| Properties                   |                         |
| Drainers number              | No drainer              |
| Product reversibility        | No                      |
|                              |                         |