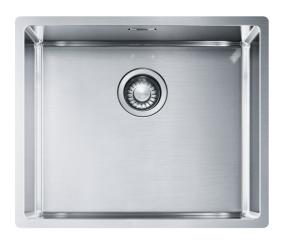

## **BOX BXX 110 50 | 127.0369.282**

Our Box sinks combine Swiss engineering with sleek, minimalist design, plus a durable, easy-to-clean Pearl finish.

| Technical Data               |                         |
|------------------------------|-------------------------|
| Product Information          |                         |
| Sink type                    | Bowl (no drainer)       |
| Type of material             | Stainless steel         |
| Number of bowls              | 1                       |
| Color                        | Steel                   |
| Finish                       | Stainless steel brushed |
| Dimensions                   |                         |
| External size: right to left | 540.0                   |
| External size: front to back | 450.0                   |
| Bowl 1 size: right to left   | 500.0                   |
| Bowl 1 size: front to back   | 410.0                   |
| Bowl 1: depth                | 200.0                   |
| Installation                 |                         |
| Minimum cabinet size         | 60 cm                   |
| Product specifications       |                         |
| Installation type            | Flushmount              |
| Installation type            | Slimtop                 |
| Installation type            | Undermount              |
| Waste outlet                 | 3 1/2"                  |
| Position of drainer          | No drainer              |
| Product Identification       |                         |
| Product brand                | FRANKE                  |
| Product family               | Maris                   |
| Model range                  | Вох                     |
| Approval logo                | CE                      |
| Properties                   |                         |
| Drainers number              | No drainer              |
| Product reversibility        | No                      |
|                              |                         |