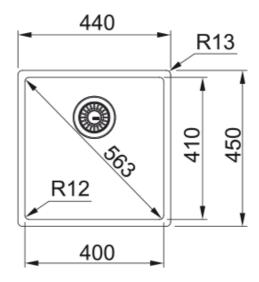

## **BOX BXX 110 40 | 127.0369.215**

Our Box sinks combine Swiss engineering with sleek, minimalist design, plus a durable, easy-to-clean Pearl finish.

| Technical Data               |                         |
|------------------------------|-------------------------|
| Product Information          |                         |
| Sink type                    | Bowl (no drainer)       |
| Type of material             | Stainless steel         |
| Number of bowls              | 1                       |
| Color                        | Steel                   |
| Finish                       | Stainless steel brushed |
| Dimensions                   |                         |
| External size: right to left | 440.0                   |
| External size: front to back | 450.0                   |
| Bowl 1 size: right to left   | 400.0                   |
| Bowl 1 size: front to back   | 410.0                   |
| Bowl 1: depth                | 200.0                   |
| Installation                 |                         |
| Minimum cabinet size         | 50 cm                   |
| Product specifications       |                         |
| Installation type            | Flushmount              |
| Installation type            | Slimtop                 |
| Installation type            | Undermount              |
| Waste outlet                 | 3 1/2"                  |
| Position of drainer          | No drainer              |
| Product Identification       |                         |
| Product brand                | FRANKE                  |
| Product family               | Maris                   |
| Model range                  | Вох                     |
| Approval logo                | CE                      |
| Properties                   |                         |
| Drainers number              | No drainer              |
| Product reversibility        | No                      |